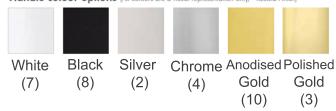

#### **Patio Doors**

Handle colour options (All colours are a visual representation only, \* Resista Finish)

#### **Bi-Fold Doors**

| White | Chrome |
|-------|--------|
| (7)   | (4)    |

Black Grey (8)