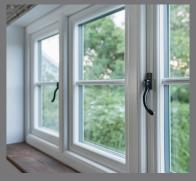

#### **EQUAL SIGHT-LINES**

R<sup>2</sup> IS BUILT TO UNQUESTIONABLE MARKET LEADING DESIGN STANDARDS, THIS EFFECTIVE AND HIGH PERFORMANCE SOLUTION OFFERS CLEAN LINES AND ADVANCED FUNCTIONALITY. AN ELEGANTLY FLUSH SASH EXTERIOR AND A UNIQUE SQUARE INTERIOR GIVES RESIDENCE<sup>2</sup> ITS BOLD AND MODERN APPEARANCE. ALL GLASS SIGHT-LINES ARE PERFECTLY EQUAL PROVIDING SYMMETRY, COMPLEMENTING THE INTERNAL STYLISH SQUARE DETAIL.

#### LOCK & HINGE RETENTION

R<sup>2</sup> BOASTS SUPERIOR SCREW RETENTION
REINFORCEMENTS, LOCKS AND HINGES ARE SECURED
FIRMLY INTO POSITION. IT IS ALSO SPECIFICALLY DESIGNED
TO ACCOMMODATE THE ADDITIONAL WEIGHT OF TRIPLE
GLAZED UNITS, ALLOWING HEAVY DUTY HINGES TO FIT AND
OPERATE PERFECTLY.