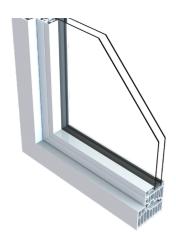

#### 9 CHAMBER DESIGN

R<sup>2</sup> HAS BEEN ENGINEERED TO MEET CURRENT AND ANTICIPATED FUTURE STANDARDS, MADE TO CEN A WALL THICKNESS WHICH IS THE HIGHEST CLASSIFICATION IN EUROPE. OTHER WINDOW FRAMES TYPICALLY OFFER 3 OR 5 CHAMBERS AND ARE USUALLY 70MM WIDE, R<sup>2</sup> HAS 9 CHAMBERS AND IS 100MM WIDE, RESULTING IN SUPERIOR THERMAL, ACOUSTIC, STRENGTH AND SECURITY PERFORMANCES.