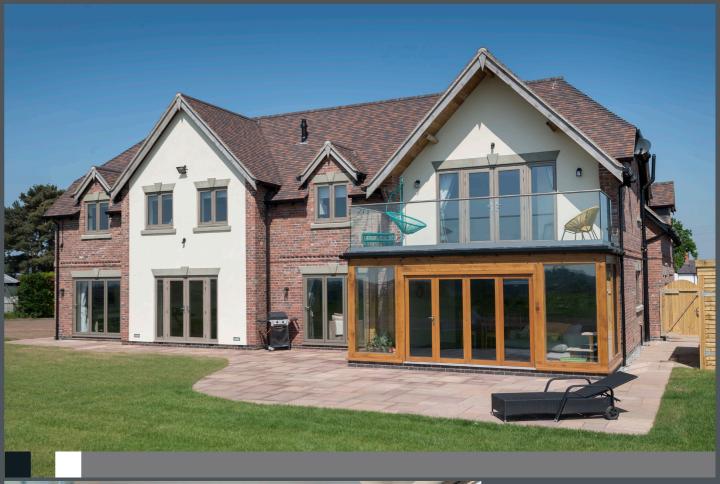

#### STYLES

R<sup>2</sup> CAN BE MADE INTO MANY STYLES INCLUDING OPEN-OUT WINDOWS, SHAPED WINDOWS, FIXED WINDOWS, FRENCH WINDOWS, BAY AND BOW WINDOWS, ORANGERIES, CONSERVATORIES, SINGLE AND FRENCH DOORS. THE POSSIBILITIES ARE ENDLESS! FULLY PERSONALISE WITH OUR RANGE OF UNIQUE COLOUR OPTIONS AND HARDWARE.