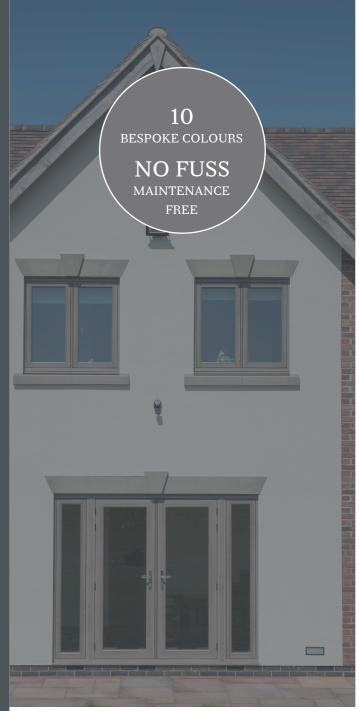

#### MAINTENANCE FREE

PVCU IS AN INSULATING MATERIAL, KEEPING YOU COSY IN THE WINTER AND COOL IN THE SUMMER, CONTRIBUTING TO LOWER ENERGY BILLS AND CARBON EMISSIONS. ALL OUR WINDOWS AND DOORS CAN BE FULLY RECYCLED UP TO 20 TIMES, MEANING A LIFE SPAN OF OVER 300 YEARS AND WE ACTUALLY INCLUDE A RECYCLED MATERIAL SECTION WITHIN THE PROFILES. AS FOR MAINTENANCE, THERE'S VERY LITTLE, NO TOXIC PAINTS, PRIMERS, PRESERVATIVES OR FUNGICIDES TO KEEP YOUR WINDOWS LOOKING NEW; A SIMPLE WIPE CLEAN WILL DO THAT.