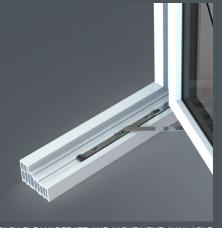

#### **EQUAL SIGHT-LINES**

R<sup>2</sup> IS BUILT TO UNQUESTIONABLE MARKET LEADING DESIGN STANDARDS, THIS EFFECTIVE AND HIGH PERFORMANCE SOLUTION OFFERS CLEAN LINES AND ADVANCED FUNCTIONALITY. AN ELEGANTLY FLUSH SASH EXTERIOR AND A UNIQUE SQUARE INTERIOR GIVES RESIDENCE<sup>2</sup> ITS BOLD AND MODERN APPEARANCE. ALL GLASS SIGHT-LINES ARE PERFECTLY EQUAL PROVIDING SYMMETRY, COMPLEMENTING THE INTERNAL STYLISH SQUARE DETAIL.

#### LOCK & HINGE RETENTION

R<sup>2</sup> BOASTS SUPERIOR SCREW RETENTION
REINFORCEMENTS, LOCKS AND HINGES ARE SECURED
FIRMLY INTO POSITION. IT IS ALSO SPECIFICALLY DESIGNED
TO ACCOMMODATE THE ADDITIONAL WEIGHT OF TRIPLE
GLAZED UNITS, ALLOWING HEAVY DUTY HINGES TO FIT AND
OPERATE PERFECTLY.

#### 9 CHAMBER DESIGN

R<sup>2</sup> HAS BEEN ENGINEERED TO MEET CURRENT AND ANTICIPATED FUTURE STANDARDS, MADE TO CEN A WALL THICKNESS WHICH IS THE HIGHEST CLASSIFICATION IN EUROPE. OTHER WINDOW FRAMES TYPICALLY OFFER 3 OR 5 CHAMBERS AND ARE USUALLY 70MM WIDE, R<sup>2</sup> HAS 9 CHAMBERS AND IS 100MM WIDE, RESULTING IN SUPERIOR THERMAL, ACOUSTIC, STRENGTH AND SECURITY PERFORMANCES.