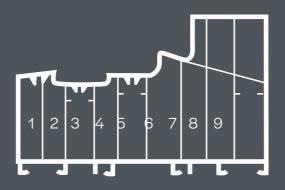

#### 9 CHAMBER DESIGN

R<sup>2</sup> HAS BEEN ENGINEERED TO MEET CURRENT AND ANTICIPATED FUTURE STANDARDS, MADE TO CEN A WALL THICKNESS WHICH IS THE HIGHEST CLASSIFICATION IN EUROPE. OTHER WINDOW FRAMES TYPICALLY OFFER 3 OR 5 CHAMBERS AND ARE USUALLY 70MM WIDE, R<sup>2</sup> HAS 9 CHAMBERS AND IS 100MM WIDE, RESULTING IN SUPERIOR THERMAL, ACOUSTIC, STRENGTH AND SECURITY PERFORMANCES.