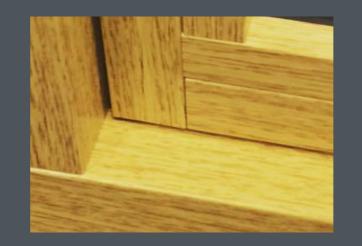

#### **EQUAL SIGHT-LINES**

R<sup>2</sup> IS BUILT TO UNQUESTIONABLE MARKET LEADING DESIGN STANDARDS, THIS EFFECTIVE AND HIGH PERFORMANCE SOLUTION OFFERS CLEAN LINES AND ADVANCED FUNCTIONALITY. AN ELEGANTLY FLUSH SASH EXTERIOR AND A UNIQUE SQUARE INTERIOR GIVES RESIDENCE<sup>2</sup> ITS BOLD AND MODERN APPEARANCE. ALL GLASS SIGHT-LINES ARE PERFECTLY EQUAL PROVIDING SYMMETRY, COMPLEMENTING THE INTERNAL STYLISH SQUARE DETAIL.

#### 9 CHAMBER DESIGN

R<sup>2</sup> HAS BEEN ENGINEERED TO MEET CURRENT AND ANTICIPATED FUTURE STANDARDS, MADE TO CEN A WALL THICKNESS WHICH IS THE HIGHEST CLASSIFICATION IN EUROPE. OTHER WINDOW FRAMES TYPICALLY OFFER 3 OR 5 CHAMBERS AND ARE USUALLY 70MM WIDE, R<sup>2</sup> HAS 9 CHAMBERS AND IS 100MM WIDE, RESULTING IN SUPERIOR THERMAL, ACOUSTIC, STRENGTH AND SECURITY PERFORMANCES.