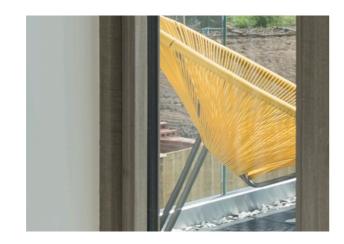

#### STYLES

R<sup>2</sup> CAN BE MADE INTO MANY STYLES INCLUDING OPEN-OUT WINDOWS, SHAPED WINDOWS, FIXED WINDOWS, FRENCH WINDOWS, BAY AND BOW WINDOWS, ORANGERIES, CONSERVATORIES, SINGLE AND FRENCH DOORS. THE POSSIBILITIES ARE ENDLESS! FULLY PERSONALISE WITH OUR RANGE OF UNIQUE COLOUR OPTIONS AND HARDWARE.