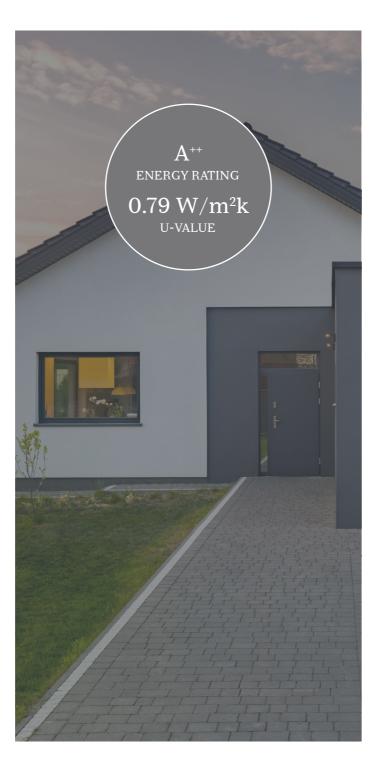

#### **ENERGY EFFICIENCY**

R<sup>2</sup> HAS MARKET LEADING THERMAL AND ACOUSTIC VALUES. CERTIFIED WITH A WINDOW ENERGY RATING OF A++ IT ACCOMMODATES THE MOST THERMALLY AND ACOUSTICALLY EFFICIENT 44MM TRIPLE GLAZING AND 28MM DOUBLE GLAZING, ATTAINING U-VALUES OF 0.79 W/M²K WITH TRIPLE GLAZING, PASSIVHAUS STANDARD AND 1.2 WITH DOUBLE GLAZING, FAR SURPASSING THE BRITISH BUILDING REGULATION REQUIREMENTS.