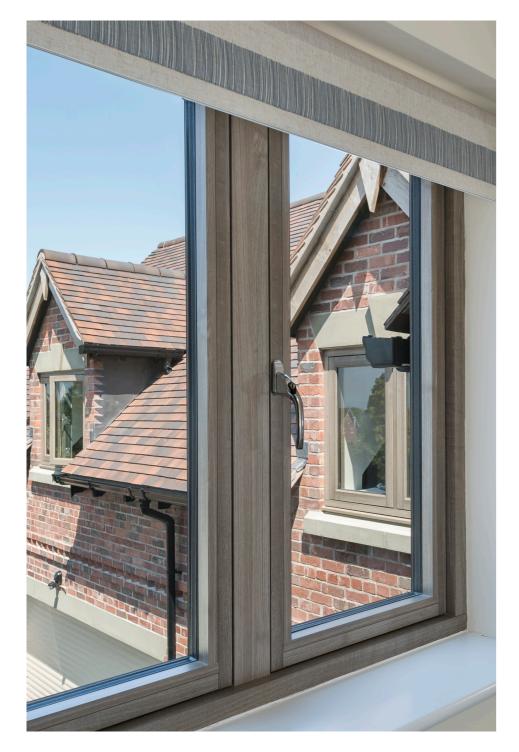

#### **EQUAL SIGHT-LINES**

R<sup>2</sup> IS BUILT TO UNQUESTIONABLE MARKET LEADING DESIGN STANDARDS, THIS EFFECTIVE AND HIGH PERFORMANCE SOLUTION OFFERS CLEAN LINES AND ADVANCED FUNCTIONALITY. AN ELEGANTLY FLUSH SASH EXTERIOR AND A UNIQUE SQUARE INTERIOR GIVES RESIDENCE<sup>2</sup> ITS BOLD AND MODERN APPEARANCE. ALL GLASS SIGHT-LINES ARE PERFECTLY EQUAL PROVIDING SYMMETRY, COMPLEMENTING THE INTERNAL STYLISH SQUARE DETAIL.

#### LOCK & HINGE RETENTION

R<sup>2</sup> BOASTS SUPERIOR SCREW RETENTION
REINFORCEMENTS, LOCKS AND HINGES ARE SECURED
FIRMLY INTO POSITION. IT IS ALSO SPECIFICALLY DESIGNED
TO ACCOMMODATE THE ADDITIONAL WEIGHT OF TRIPLE
GLAZED UNITS, ALLOWING HEAVY DUTY HINGES TO FIT AND
OPERATE PERFECTLY.