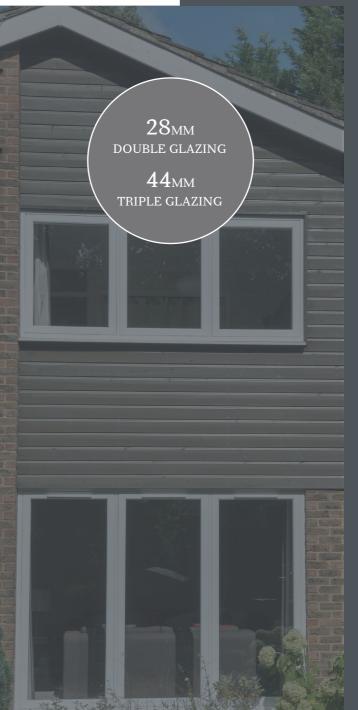

#### **ENERGY EFFICIENCY**

R<sup>2</sup> HAS MARKET LEADING THERMAL AND ACOUSTIC VALUES. CERTIFIED WITH A WINDOW ENERGY RATING OF A++ IT ACCOMMODATES THE MOST THERMALLY AND ACOUSTICALLY EFFICIENT 44MM TRIPLE GLAZING AND 28MM DOUBLE GLAZING, ATTAINING U-VALUES OF 0.79 W/M²K WITH TRIPLE GLAZING, PASSIVHAUS STANDARD AND 1.2 WITH DOUBLE GLAZING, FAR SURPASSING THE BRITISH BUILDING REGULATION REQUIREMENTS.