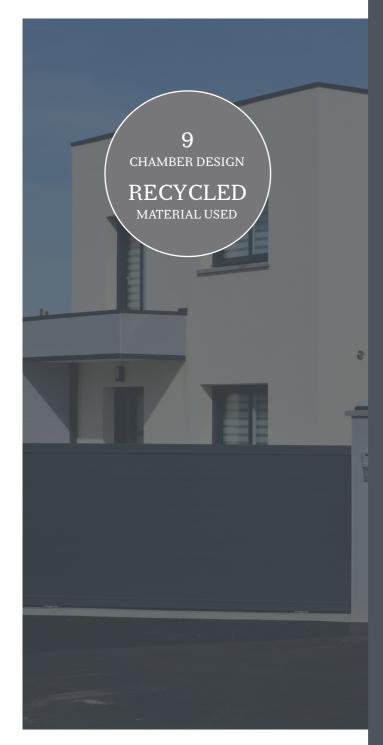

#### MAINTENANCE FREE

PVCU IS AN INSULATING MATERIAL, KEEPING YOU COSY IN THE WINTER AND COOL IN THE SUMMER, CONTRIBUTING TO LOWER ENERGY BILLS AND CARBON EMISSIONS. ALL OUR WINDOWS AND DOORS CAN BE FULLY RECYCLED UP TO 20 TIMES, MEANING A LIFE SPAN OF OVER 300 YEARS AND WE ACTUALLY INCLUDE A RECYCLED MATERIAL SECTION WITHIN THE PROFILES. AS FOR MAINTENANCE, THERE'S VERY LITTLE, NO TOXIC PAINTS, PRIMERS, PRESERVATIVES OR FUNGICIDES TO KEEP YOUR WINDOWS LOOKING NEW; A SIMPLE WIPE CLEAN WILL DO THAT.

#### 9 CHAMBER DESIGN

R<sup>2</sup> HAS BEEN ENGINEERED TO MEET CURRENT AND ANTICIPATED FUTURE STANDARDS, MADE TO CEN A WALL THICKNESS WHICH IS THE HIGHEST CLASSIFICATION IN EUROPE. OTHER WINDOW FRAMES TYPICALLY OFFER 3 OR 5 CHAMBERS AND ARE USUALLY 70MM WIDE, R<sup>2</sup> HAS 9 CHAMBERS AND IS 100MM WIDE, RESULTING IN SUPERIOR THERMAL, ACOUSTIC, STRENGTH AND SECURITY PERFORMANCES.