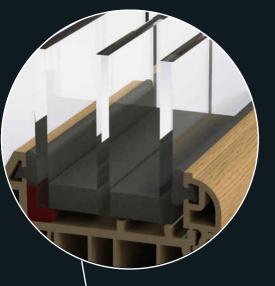

# **GLASS BONDING**

Residence 9 windows and doors are predominantly "glass bonded" (shown in red). The best windows in Europe are glass bonded and many of the World's most famous modern skyscrapers utilise glass bonding technology. With the glass bonded to the sash and with the bead on the inside it contributes to high security performance. Glass bonding also significantly improves the overall strength of the product, resulting in trouble-free operation for years to come.