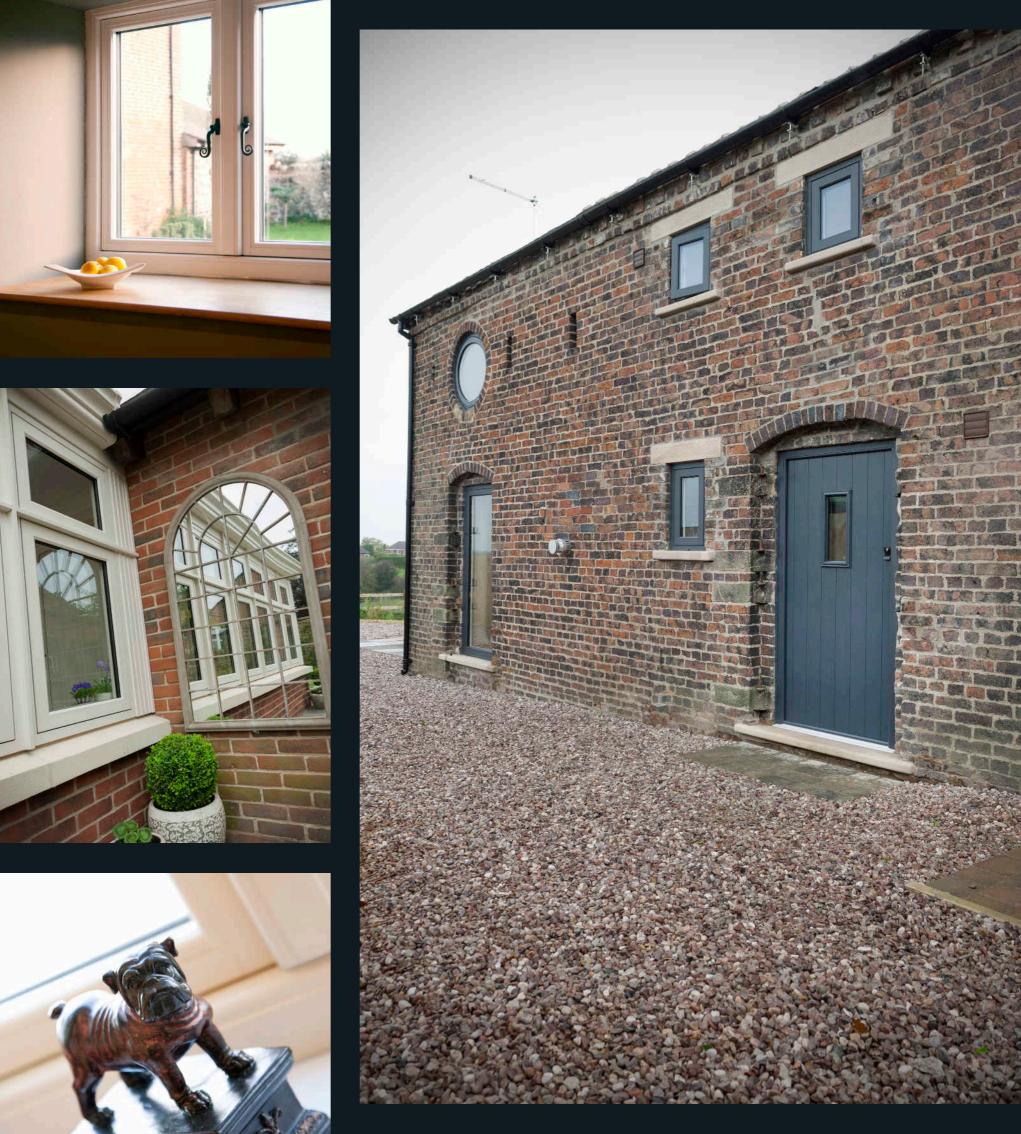

RESIDENCE 9<sub>®</sub>

 ${f R}$  esidence 9 is a clever blend of old and new. It fuses classic aesthetics with a twist of modern materials.

#### CLASSIC WITH A TWIST

The traditionally elegant flush exterior and stylish decorative interior create that classic aesthetic. The twist is a modern composite material which lends itself to the sometimes frantic pace of modern living by being virtually maintenance free; no painting or staining required!

#### BEST OF BRITISH

Residence 9 is proud to be designed and made in the UK. It was created with the enduring designs of British architecture in mind and has many bespoke options that can satisfy a range of homes from the grandeur of stately homes, to the solid good looks of Georgian and Victorian, right through to the present day. As well as a stunning range of windows, it can be incorporated into fabulous French, Residential and Composite doors and elegant Orangeries and Garden Rooms. All of these are available in a handpicked collection of heritage colours that can be personalised to match existing furnishings by choosing a different colour inside to outside.