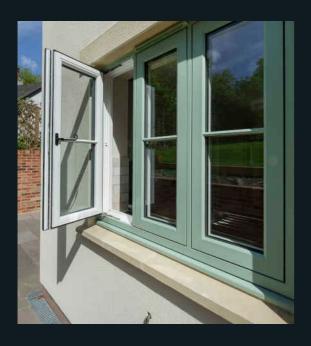

#### CLASSIC WITH A TWIST

The traditionally elegant flush exterior and stylish decorative interior create that classic aesthetic. The twist is a modern composite material which lends itself to the sometimes frantic pace of modern living by being virtually maintenance free; no painting or staining required!

It also has the added benefit of uniquely engineered 'easy clean' rebates which can be easily wiped clean meaning your windows remain looking their best with the minimum of effort, so you can spend more time doing the things you love.

# FOILED 'EASY CLEAN' REBATES

Residence 9 is intelligently designed with an 'easy clean' rebate which is fully foiled to match the chosen internal colour of your window. This unique design makes it easy to wipe clean by avoiding sharp corners, which attract dirt. A classic design, for modern living.