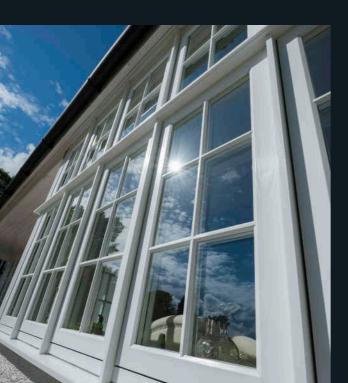

# TRADITIONAL SIGHTLINES

If you are looking for kerbside appeal, look no further. The flush sash exterior is timeless and all the glass sightlines are perfectly equal providing symmetry and style not available in other window systems. The internal shape and depth is completely authentic and gives an elegant and distinctively deep appearance.

# PLANNING & CONSERVATION

The design brief for Residence 9 was to extract the key principles, shapes and dimensions from the Article 4 Conservation Area guidelines for windows and integrate market leading technology into the design using virtually maintenance free materials. Residence 9 is thermally and acoustically brilliant. It features the latest security, maintenance and performance innovations, whilst appearing traditional. Your windows and doors won't warp, swell, flake or need sanding and painting.