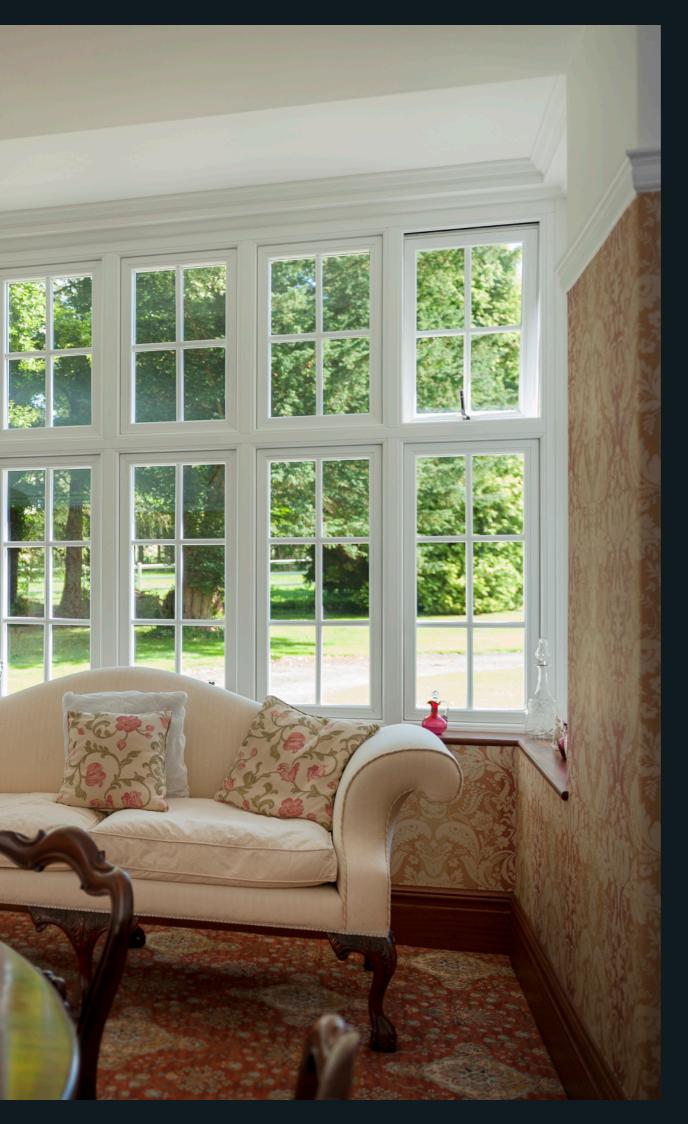

# TRADITIONAL SIGHTLINES

If you are looking for kerbside appeal, look no further. The flush sash exterior is timeless and all the glass sightlines are perfectly equal providing symmetry and style not available in other window systems. The internal shape and depth is completely authentic and gives an elegant and distinctively deep appearance.