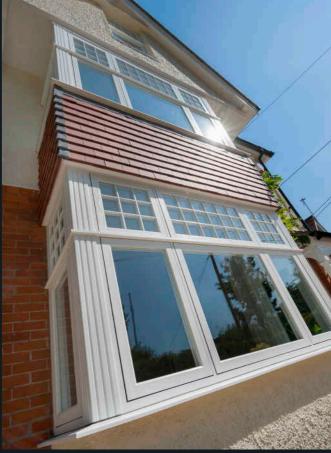

# **BAYS AND CORNERPOSTS**

From elegant Edwardian to grand Georgian to majestically Modern. Contemporary and traditional bay windows and orangeries can be sympathetically recreated using Residence 9's stunning fluted cornerposts and defined plinth detailing or a range of decorative trims to suit multiple bay angles and designs.