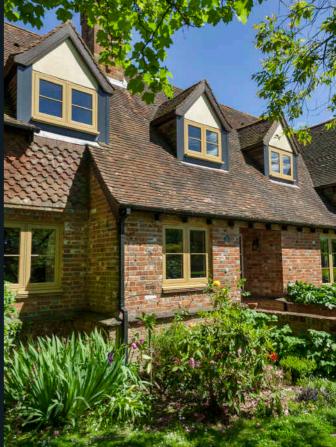

#### BEST OF BRITISH

Residence 9 is proud to be designed and made in the UK. It was created with the enduring designs of British architecture in mind and has many bespoke options that can satisfy a range of homes from the grandeur of stately homes, to the solid good looks of Georgian and Victorian, right through to the present day. As well as a stunning range of windows, it can be incorporated into fabulous French, Residential and Composite doors and elegant Orangeries and Garden Rooms. All of these are available in a handpicked collection of heritage colours that can be personalised to match existing furnishings by choosing a different colour inside to outside.

# WEATHERBAR/ MULLION STIFFENER

Old timber windows often had a raised moulding that ran horizontally, this bar looked distinctive and gave the windows depth and character. Its function was to shed dripping water and to increase the strength of the mullion, that's why we recreated the feature with Residence 9, time served traditional performance and aesthetics.