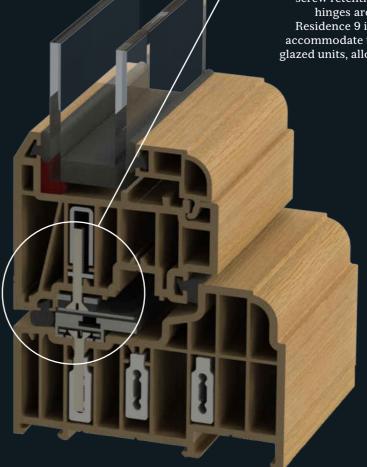

#### **LOCK AND HINGE RETENTION**

Residence 9 is made to CEN A wall thickness.
This is the highest classification in Europe.
Together with intelligent design details and screw retention reinforcements, locks and hinges are secured firmly into position.
Residence 9 is also specifically designed to accommodate the additional weight of triple glazed units, allowing heavy duty hinges to fit and operate perfectly.