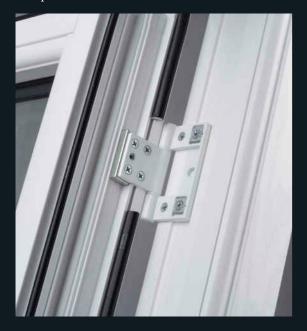

#### **LOCK AND HINGE RETENTION**

Residence 9 is made to CEN A wall thickness.
This is the highest classification in Europe.
Together with intelligent design details and screw retention reinforcements, locks and hinges are secured firmly into position.
Residence 9 is also specifically designed to accommodate the additional weight of triple glazed units, allowing heavy duty hinges to fit and operate perfectly.