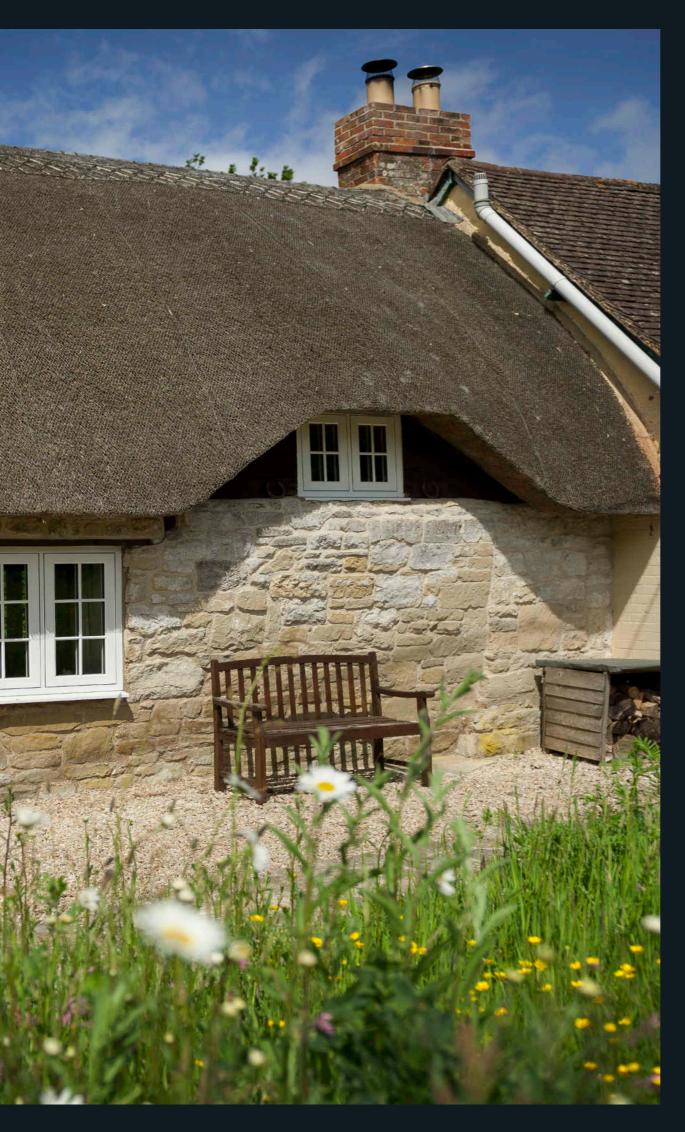

# TRADITIONAL SIGHTLINES

If you are looking for kerbside appeal, look no further. The flush sash exterior is timeless and all the glass sightlines are perfectly equal providing symmetry and style not available in other window systems. The internal shape and depth is completely authentic and gives an elegant and distinctively deep appearance.

# **AUTHENTIC CILL DETAIL**

Old timber cills were deep and often aligned with a course of bricks. The Radlington Cill is the modern interpretation of a timber cill, designed to authentically accompany your Residence 9 windows and doors so you can recreate that stunning traditional look in both modern and period homes.