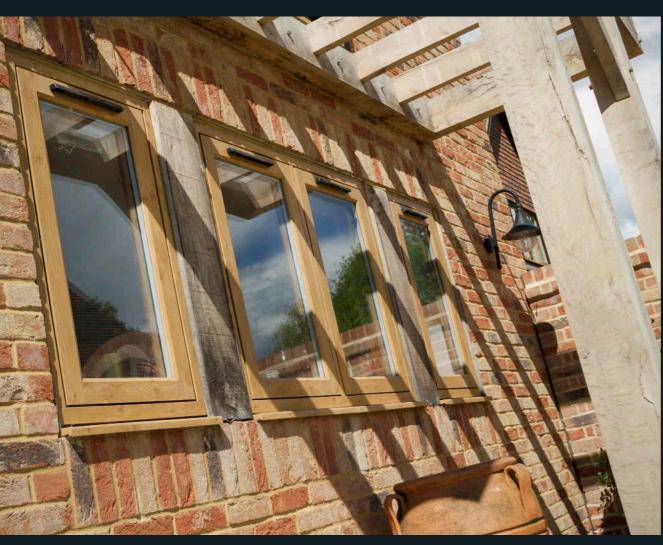

# TRADITIONAL SIGHTLINES

If you are looking for kerbside appeal, look no further. The flush sash exterior is timeless and all the glass sightlines are perfectly equal providing symmetry and style not available in other window systems. The internal shape and depth is completely authentic and gives an elegant and distinctively deep appearance.

# **GEORGIAN BAR**

Residence 9 has beautifully bespoke sections that typically replicate deep decorative detailing inside and the chamfered putty line outside. With the Residence 9 Georgian Bar you can recreate the pattern of the original windows to preserve your home's character or add new personality with the flair of designing your own patterns.