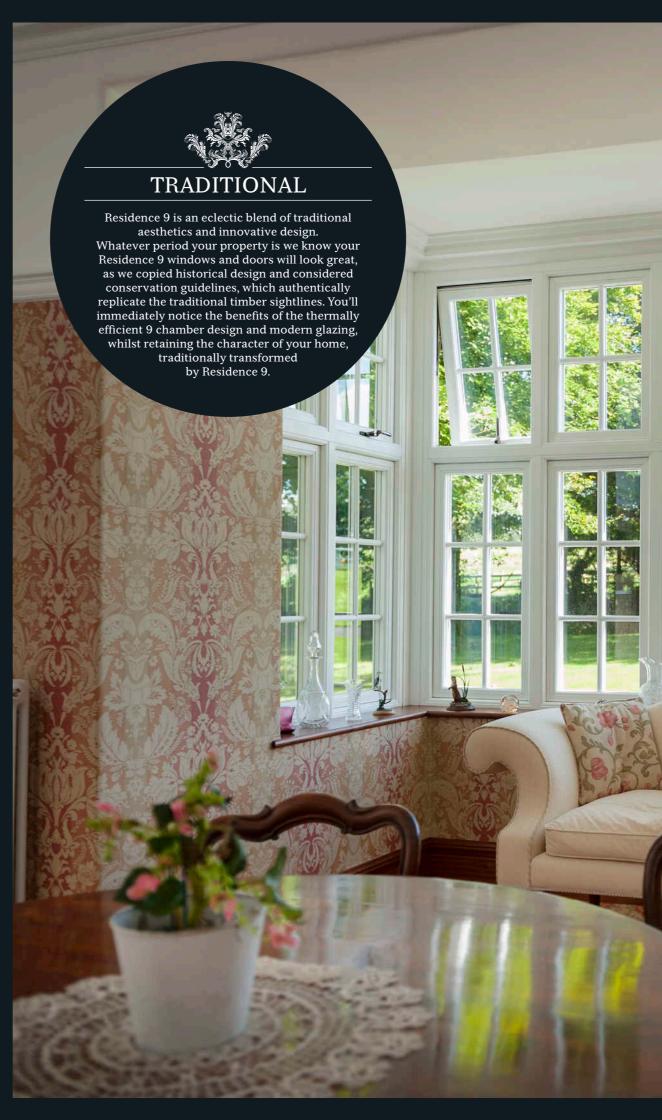

# TRADITIONAL SIGHTLINES

If you are looking for kerbside appeal, look no further. The flush sash exterior is timeless and all the glass sightlines are perfectly equal providing symmetry and style not available in other window systems. The internal shape and depth is completely authentic and gives an elegant and distinctively deep appearance.