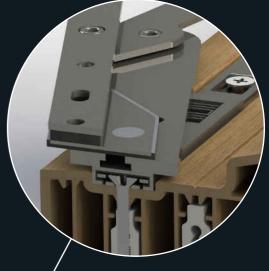

#### **LOCK AND HINGE RETENTION**

Residence 9 is made to CEN A wall thickness.
This is the highest classification in Europe.
Together with intelligent design details and screw retention reinforcements, locks and hinges are secured firmly into position.
Residence 9 is also specifically designed to accommodate the additional weight of triple glazed units, allowing heavy duty hinges to fit and operate perfectly.