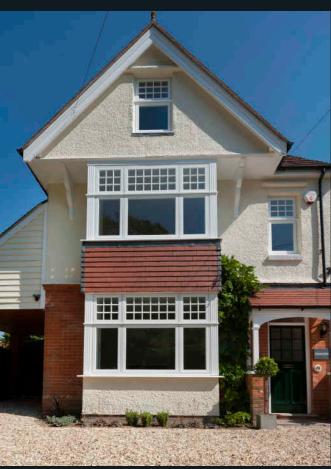

# TRADITIONAL SIGHTLINES

If you are looking for kerbside appeal, look no further. The flush sash exterior is timeless and all the glass sightlines are perfectly equal providing symmetry and style not available in other window systems. The internal shape and depth is completely authentic and gives an elegant and distinctively deep appearance.

# **BAYS AND CORNERPOSTS**

From elegant Edwardian to grand Georgian to majestically Modern. Contemporary and traditional bay windows and orangeries can be sympathetically recreated using Residence 9's stunning fluted cornerposts and defined plinth detailing or a range of decorative trims to suit multiple bay angles and designs.