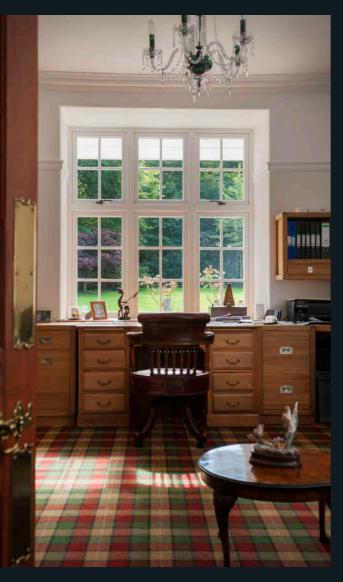

# TRADITIONAL SIGHTLINES

If you are looking for kerbside appeal, look no further. The flush sash exterior is timeless and all the glass sightlines are perfectly equal providing symmetry and style not available in other window systems. The internal shape and depth is completely authentic and gives an elegant and distinctively deep appearance.

# **GEORGIAN BAR**

Residence 9 has beautifully bespoke sections that typically replicate deep decorative detailing inside and the chamfered putty line outside. With the Residence 9 Georgian Bar you can recreate the pattern of the original windows to preserve your home's character or add new personality with the flair of designing your own patterns.