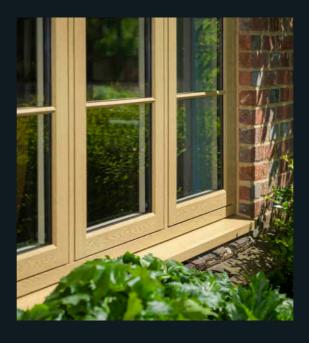

# TRADITIONAL SIGHTLINES

If you are looking for kerbside appeal, look no further. The flush sash exterior is timeless and all the glass sightlines are perfectly equal providing symmetry and style not available in other window systems. The internal shape and depth is completely authentic and gives an elegant and distinctively deep appearance.

# FOILED 'EASY CLEAN' REBATES

Residence 9 is intelligently designed with an 'easy clean' rebate which is fully foiled to match the chosen internal colour of your window. This unique design makes it easy to wipe clean by avoiding sharp corners, which attract dirt. A classic design, for modern living.