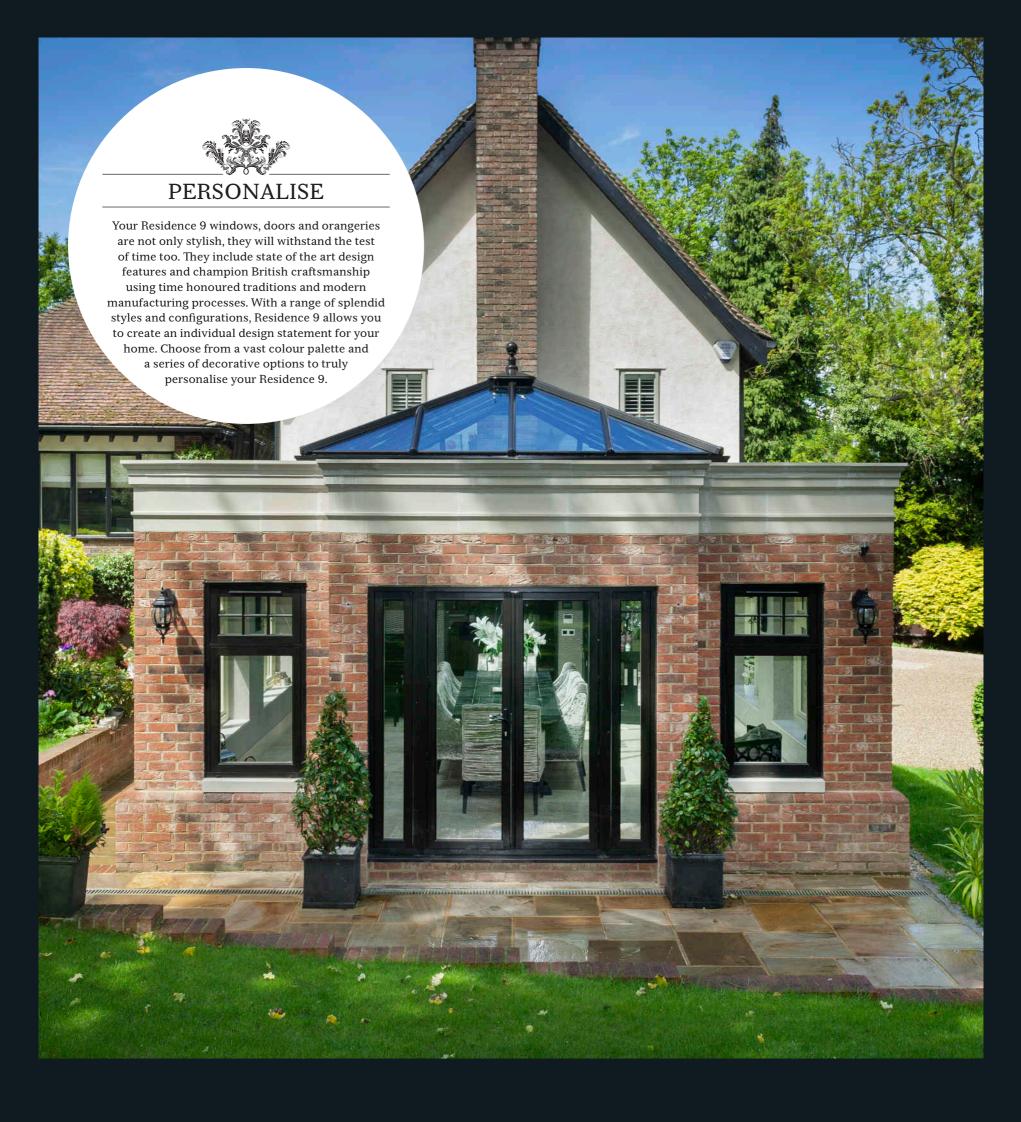

#### BEST OF BRITISH

Residence 9 is proud to be designed and made in the UK. It was created with the enduring designs of British architecture in mind and has many bespoke options that can satisfy a range of homes from the grandeur of stately homes, to the solid good looks of Georgian and Victorian, right through to the present day. As well as a stunning range of windows, it can be incorporated into fabulous French, Residential and Composite doors and elegant Orangeries and Garden Rooms. All of these are available in a handpicked collection of heritage colours that can be personalised to match existing furnishings by choosing a different colour inside to outside.

# TRADITIONAL SIGHTLINES

If you are looking for kerbside appeal, look no further. The flush sash exterior is timeless and all the glass sightlines are perfectly equal providing symmetry and style not available in other window systems. The internal shape and depth is completely authentic and gives an elegant and distinctively deep appearance.

# **BAYS AND CORNERPOSTS**

From elegant Edwardian to grand Georgian to majestically Modern. Contemporary and traditional bay windows and orangeries can be sympathetically recreated using Residence 9's stunning fluted cornerposts and defined plinth detailing or a range of decorative trims to suit multiple bay angles and designs.