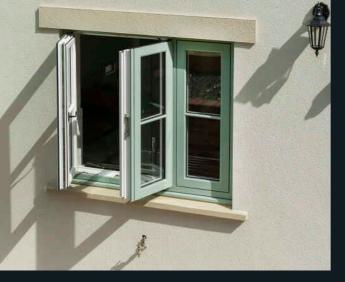

#### SOPHISTICATED PERFORMANCE

A combination of design, innovation and technological advancement is how Residence 9 outperforms many other systems. It can accommodate triple or double, highly efficient glazed units with market leading thermal and acoustic performance. It achieved one of the highest classifications on the British Standard weather test due to its robust design, and has the option of steel reinforcements (if required) to attain the maximum sizes to recreate grand entrance screens through to exceptional bays.

#### BEST OF BRITISH

Residence 9 is proud to be designed and made in the UK. It was created with the enduring designs of British architecture in mind and has many bespoke options that can satisfy a range of homes from the grandeur of stately homes, to the solid good looks of Georgian and Victorian, right through to the present day. As well as a stunning range of windows, it can be incorporated into fabulous French, Residential and Composite doors and elegant Orangeries and Garden Rooms. All of these are available in a handpicked collection of heritage colours that can be personalised to match existing furnishings by choosing a different colour inside to outside.