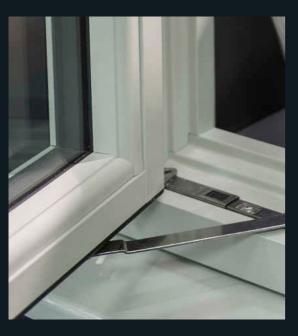

#### **LOCK AND HINGE RETENTION**

Residence 9 is made to CEN A wall thickness.
This is the highest classification in Europe.
Together with intelligent design details and screw retention reinforcements, locks and hinges are secured firmly into position.
Residence 9 is also specifically designed to accommodate the additional weight of triple glazed units, allowing heavy duty hinges to fit and operate perfectly.

# MANUFACTURING TECHNIQUES

Residence 9 embraces modern manufacturing and celebrates the techniques of traditional British craftsmanship. The mechanical detail below shows how the joints butt together to replicate timber, giving your windows and doors the authentic timber apperance R9 is famous for.