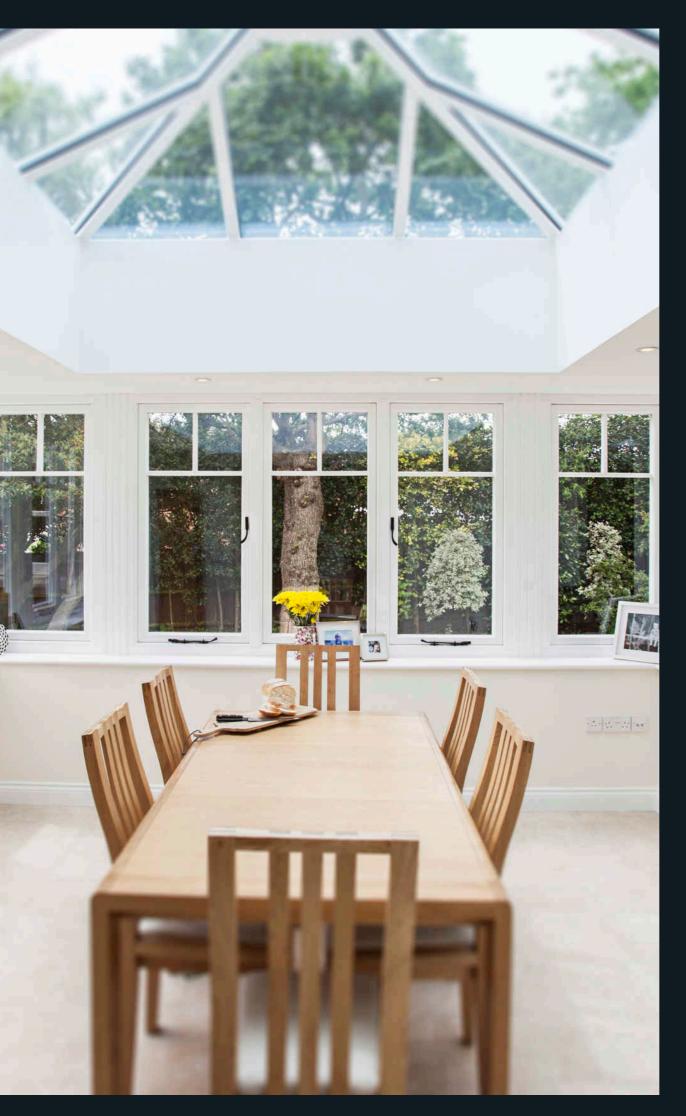

#### BEST OF BRITISH

Residence 9 is proud to be designed and made in the UK. It was created with the enduring designs of British architecture in mind and has many bespoke options that can satisfy a range of homes from the grandeur of stately homes, to the solid good looks of Georgian and Victorian, right through to the present day. As well as a stunning range of windows, it can be incorporated into fabulous French, Residential and Composite doors and elegant Orangeries and Garden Rooms. All of these are available in a handpicked collection of heritage colours that can be personalised to match existing furnishings by choosing a different colour inside to outside.

# **BAYS AND CORNERPOSTS**

From elegant Edwardian to grand Georgian to majestically Modern. Contemporary and traditional bay windows and orangeries can be sympathetically recreated using Residence 9's stunning fluted cornerposts and defined plinth detailing or a range of decorative trims to suit multiple bay angles and designs.