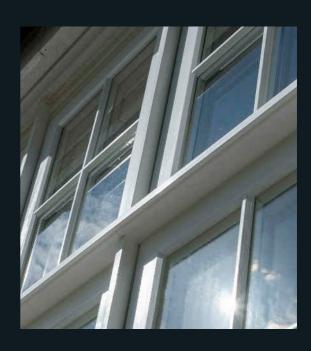

# TRADITIONAL SIGHTLINES

If you are looking for kerbside appeal, look no further. The flush sash exterior is timeless and all the glass sightlines are perfectly equal providing symmetry and style not available in other window systems. The internal shape and depth is completely authentic and gives an elegant and distinctively deep appearance.

#### CLASSIC WITH A TWIST

The traditionally elegant flush exterior and stylish decorative interior create that classic aesthetic. The twist is a modern composite material which lends itself to the sometimes frantic pace of modern living by being virtually maintenance free; no painting or staining required!