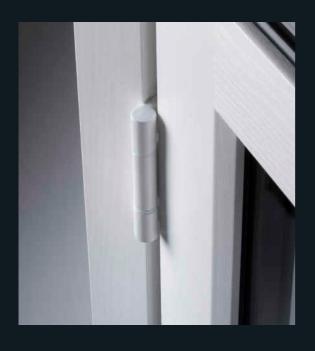

#### **LOCK AND HINGE RETENTION**

Residence 9 is made to CEN A wall thickness.
This is the highest classification in Europe.
Together with intelligent design details and screw retention reinforcements, locks and hinges are secured firmly into position.
Residence 9 is also specifically designed to accommodate the additional weight of triple glazed units, allowing heavy duty hinges to fit and operate perfectly.

# **AUTHENTIC BUTT HINGE**

Butt Hinges can assist in retaining the original timber window aesthetic or recreating as a new feature. Choose from working butt hinges or dummy butt hinges, both provide an authentic kerbside appearance. Working butt hinges also have the added advantage of a perfectly clear opening, which can be an ideal solution for fire escape windows.