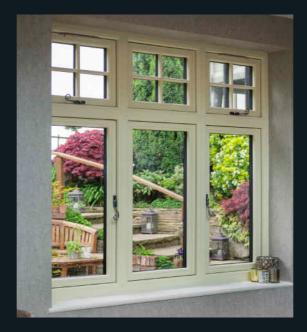

RESIDENCE 9<sub>®</sub>

 ${f R}$  esidence 9 is a clever blend of old and new. It fuses classic aesthetics with a twist of modern materials.

#### CLASSIC WITH A TWIST

The traditionally elegant flush exterior and stylish decorative interior create that classic aesthetic. The twist is a modern composite material which lends itself to the sometimes frantic pace of modern living by being virtually maintenance free; no painting or staining required!

# TRADITIONAL SIGHTLINES

If you are looking for kerbside appeal, look no further. The flush sash exterior is timeless and all the glass sightlines are perfectly equal providing symmetry and style not available in other window systems. The internal shape and depth is completely authentic and gives an elegant and distinctively deep appearance.