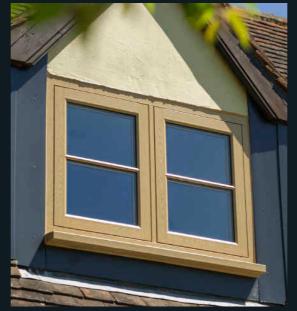

# TRADITIONAL SIGHTLINES

If you are looking for kerbside appeal, look no further. The flush sash exterior is timeless and all the glass sightlines are perfectly equal providing symmetry and style not available in other window systems. The internal shape and depth is completely authentic and gives an elegant and distinctively deep appearance.

# FOILED 'EASY CLEAN' REBATES

Residence 9 is intelligently designed with an 'easy clean' rebate which is fully foiled to match the chosen internal colour of your window. This unique design makes it easy to wipe clean by avoiding sharp corners, which attract dirt. A classic design, for modern living.