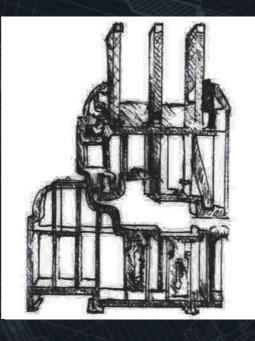

# **GLASS BONDING**

Residence 9 windows and doors are predominantly "glass bonded" (shown in red). The best windows in Europe are glass bonded and many of the World's most famous modern skyscrapers utilise glass bonding technology. With the glass bonded to the sash and with the bead on the inside it contributes to high security performance. Glass bonding also significantly improves the overall strength of the product, resulting in trouble-free operation for years to come.

#### 9 CHAMBER DESIGN

Residence 9 is engineered to meet current and anticipated future standards. Other window frames are typically 3 or 5 chambers and are usually 70mm wide, Residence 9 has 9 chambers and is 100mm wide, resulting in superior thermal, acoustic, strength and security performances.