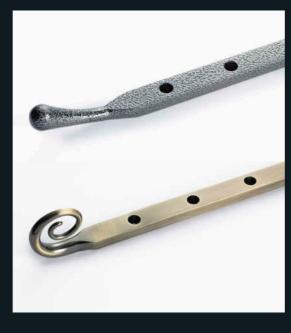

#### **HANDLES & STAYS**

Personalise your Residence 9 windows with our handles and peg stays. All beautifully designed to complement your window, they are the ideal finishing detail for recreating a traditional period allure.