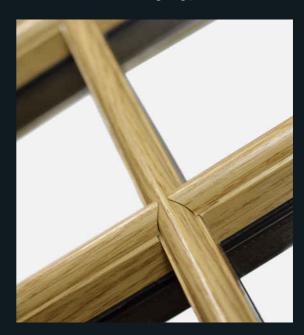

# **GEORGIAN BAR**

Residence 9 has beautifully bespoke sections that typically replicate deep decorative detailing inside and the chamfered putty line outside. With the Residence 9 Georgian Bar you can recreate the pattern of the original windows to preserve your home's character or add new personality with the flair of designing your own patterns.

# MANUFACTURING TECHNIQUES

Residence 9 embraces modern manufacturing and celebrates the techniques of traditional British craftsmanship. The mechanical detail below shows how the joints butt together to replicate timber, giving your windows and doors the authentic timber apperance R9 is famous for.