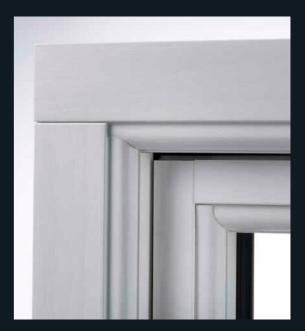

#### **LOCK AND HINGE RETENTION**

Residence 9 is made to CEN A wall thickness.
This is the highest classification in Europe.
Together with intelligent design details and screw retention reinforcements, locks and hinges are secured firmly into position.
Residence 9 is also specifically designed to accommodate the additional weight of triple glazed units, allowing heavy duty hinges to fit and operate perfectly.

#### 9 CHAMBER DESIGN

Residence 9 is engineered to meet current and anticipated future standards. Other window frames are typically 3 or 5 chambers and are usually 70mm wide, Residence 9 has 9 chambers and is 100mm wide, resulting in superior thermal, acoustic, strength and security performances.