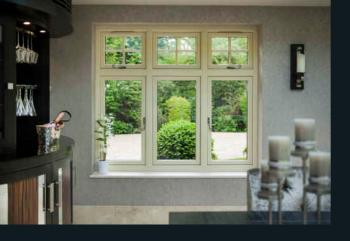

# **GEORGIAN BAR**

Residence 9 has beautifully bespoke sections that typically replicate deep decorative detailing inside and the chamfered putty line outside. With the Residence 9 Georgian Bar you can recreate the pattern of the original windows to preserve your home's character or add new personality with the flair of designing your own patterns.

#### **HANDLES & STAYS**

Personalise your Residence 9 windows with our handles and peg stays. All beautifully designed to complement your window, they are the ideal finishing detail for recreating a traditional period allure.