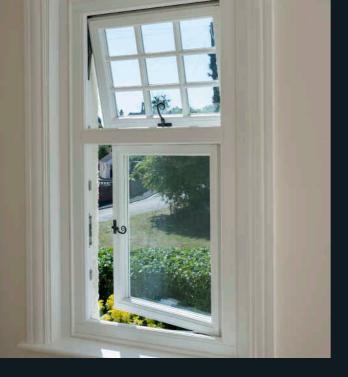

#### CLASSIC WITH A TWIST

The traditionally elegant flush exterior and stylish decorative interior create that classic aesthetic. The twist is a modern composite material which lends itself to the sometimes frantic pace of modern living by being virtually maintenance free; no painting or staining required!

It also has the added benefit of uniquely engineered 'easy clean' rebates which can be easily wiped clean meaning your windows remain looking their best with the minimum of effort, so you can spend more time doing the things you love.

# FOILED 'EASY CLEAN' REBATES

Residence 9 is intelligently designed with an 'easy clean' rebate which is fully foiled to match the chosen internal colour of your window. This unique design makes it easy to wipe clean by avoiding sharp corners, which attract dirt. A classic design, for modern living.