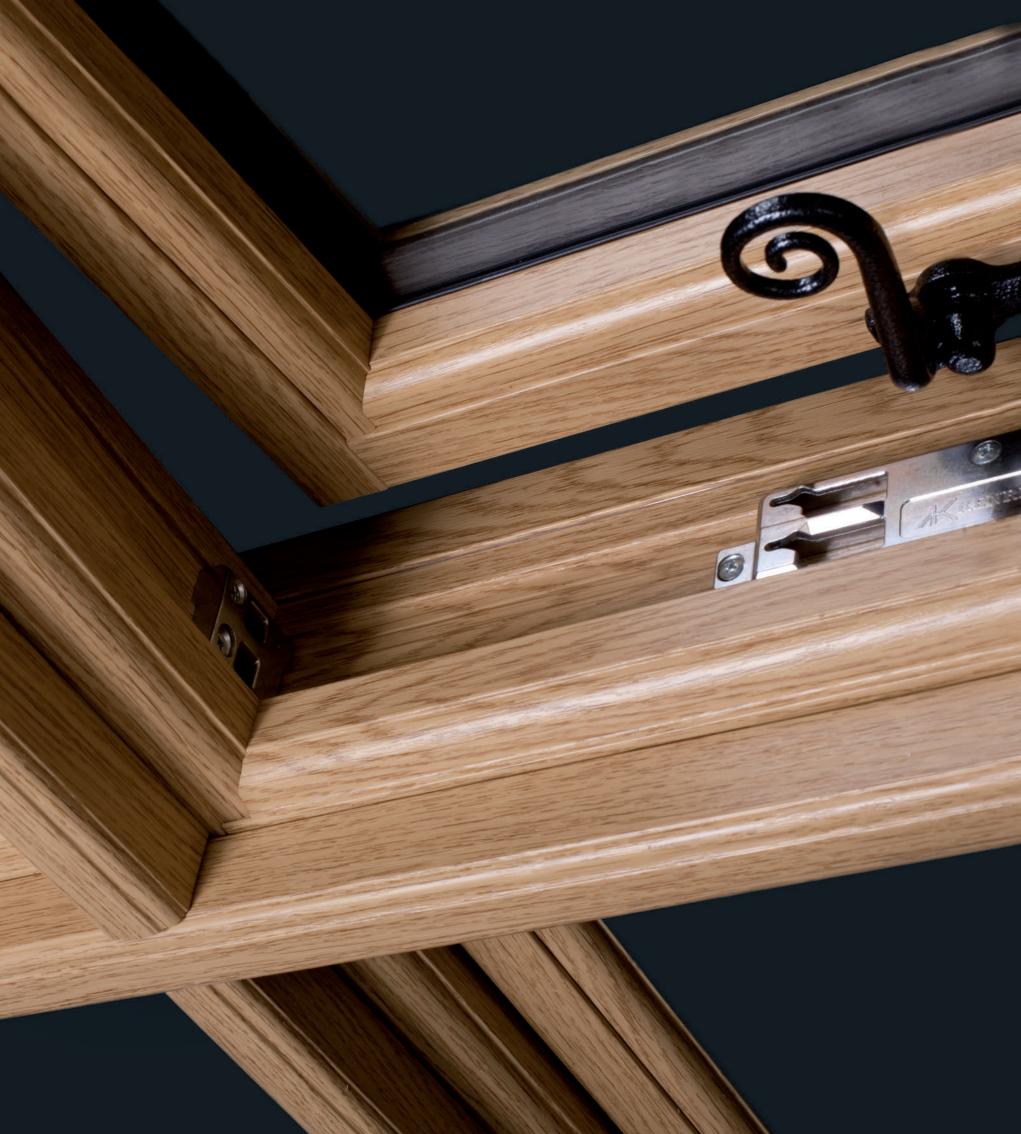

#### **HANDLES & STAYS**

Personalise your Residence 9 windows with our handles and peg stays. All beautifully designed to complement your window, they are the ideal finishing detail for recreating a traditional period allure.

# **AUTHENTIC BUTT HINGE**

Butt Hinges can assist in retaining the original timber window aesthetic or recreating as a new feature. Choose from working butt hinges or dummy butt hinges, both provide an authentic kerbside appearance. Working butt hinges also have the added advantage of a perfectly clear opening, which can be an ideal solution for fire escape windows.