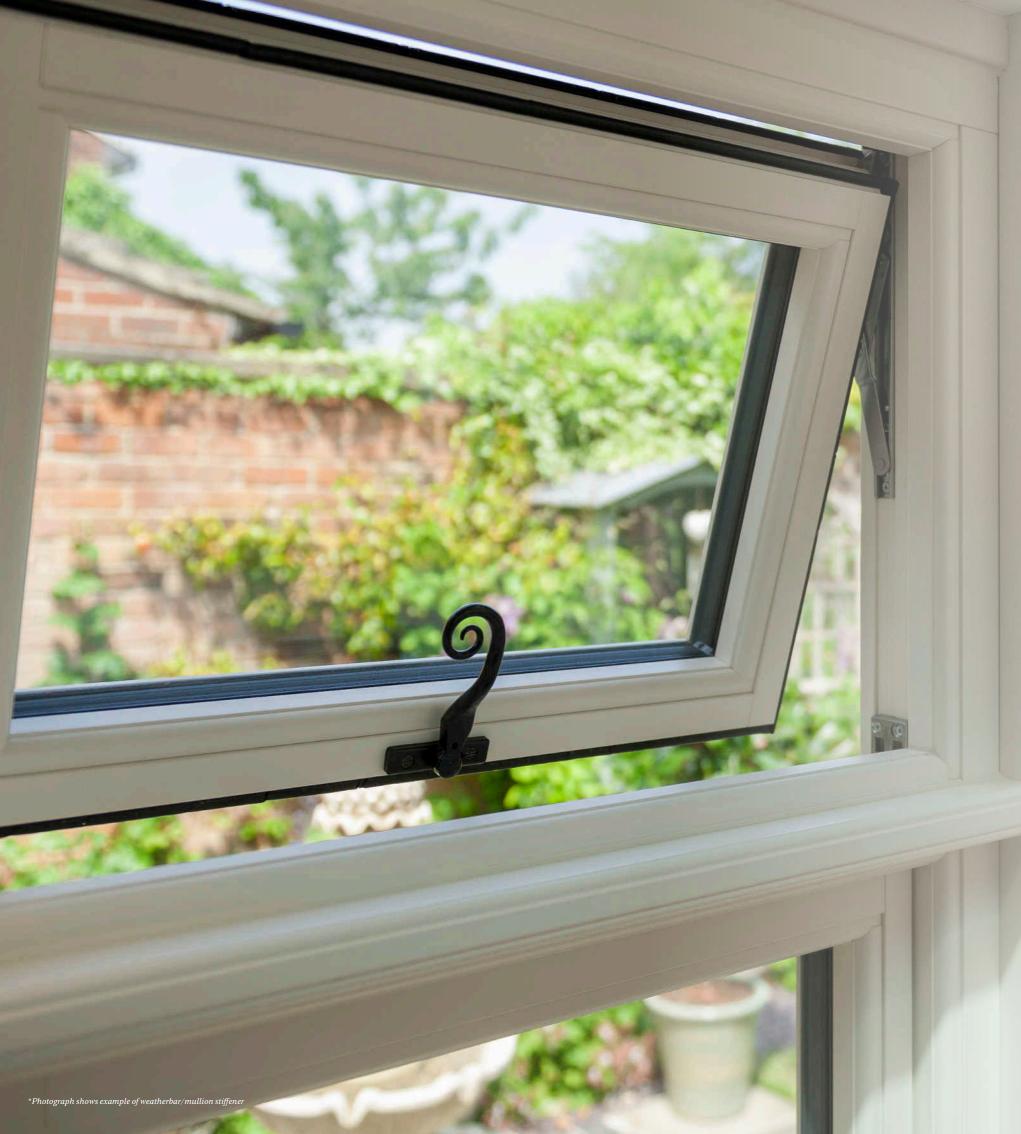

# WEATHERBAR/ MULLION STIFFENER

Old timber windows often had a raised moulding that ran horizontally, this bar looked distinctive and gave the windows depth and character. Its function was to shed dripping water and to increase the strength of the mullion, that's why we recreated the feature with Residence 9, time served traditional performance and aesthetics.