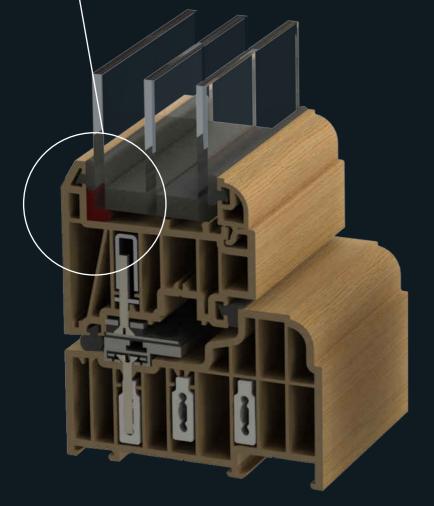

# **GLASS BONDING**

Residence 9 windows and doors are predominantly "glass bonded" (shown in red). The best windows in Europe are glass bonded and many of the World's most famous modern skyscrapers utilise glass bonding technology. With the glass bonded to the sash and with the bead on the inside it contributes to high security performance. Glass bonding also significantly improves the overall strength of the product, resulting in trouble-free operation for years to come.