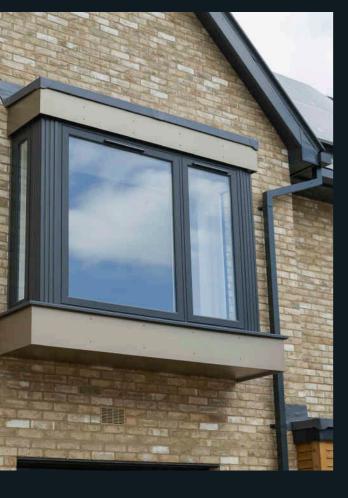

# **BAYS AND CORNERPOSTS**

From elegant Edwardian to grand Georgian to majestically Modern. Contemporary and traditional bay windows and orangeries can be sympathetically recreated using Residence 9's stunning fluted cornerposts and defined plinth detailing or a range of decorative trims to suit multiple bay angles and designs.