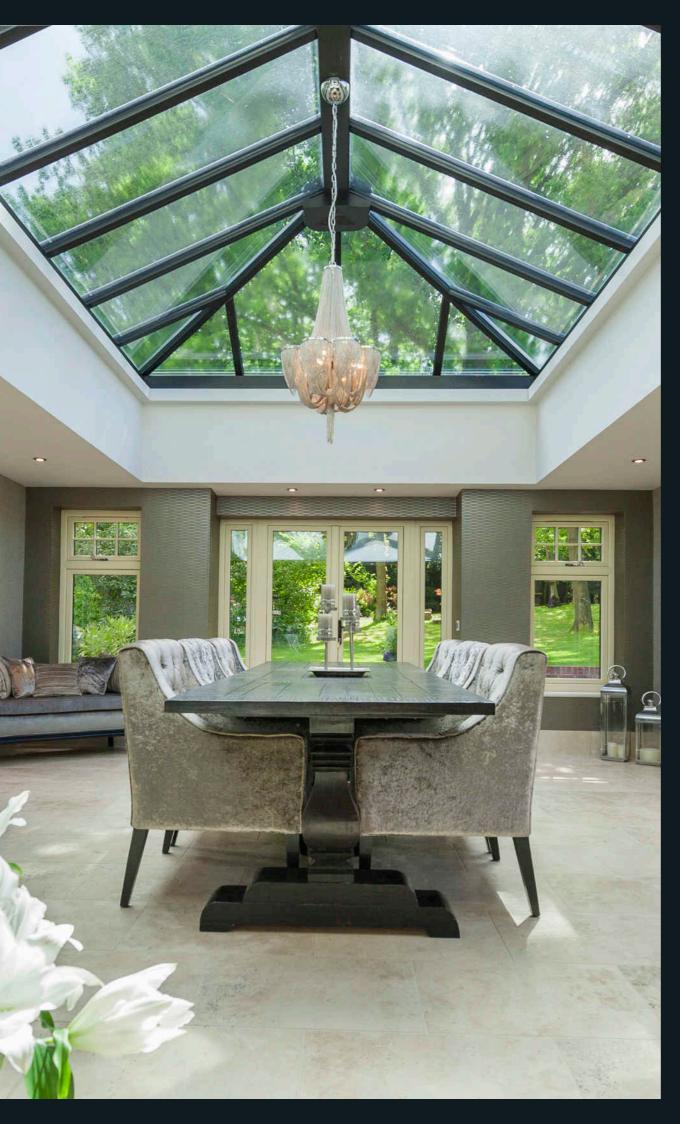

#### BEST OF BRITISH

Residence 9 is proud to be designed and made in the UK. It was created with the enduring designs of British architecture in mind and has many bespoke options that can satisfy a range of homes from the grandeur of stately homes, to the solid good looks of Georgian and Victorian, right through to the present day. As well as a stunning range of windows, it can be incorporated into fabulous French, Residential and Composite doors and elegant Orangeries and Garden Rooms. All of these are available in a handpicked collection of heritage colours that can be personalised to match existing furnishings by choosing a different colour inside to outside.

# **BAYS AND CORNERPOSTS**

From elegant Edwardian to grand Georgian to majestically Modern. Contemporary and traditional bay windows and orangeries can be sympathetically recreated using Residence 9's stunning fluted cornerposts and defined plinth detailing or a range of decorative trims to suit multiple bay angles and designs.