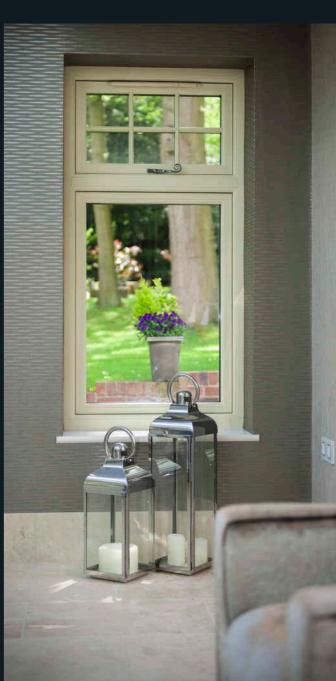

# FOILED 'EASY CLEAN' REBATES

Residence 9 is intelligently designed with an 'easy clean' rebate which is fully foiled to match the chosen internal colour of your window. This unique design makes it easy to wipe clean by avoiding sharp corners, which attract dirt. A classic design, for modern living.

#### **HANDLES & STAYS**

Personalise your Residence 9 windows with our handles and peg stays. All beautifully designed to complement your window, they are the ideal finishing detail for recreating a traditional period allure.