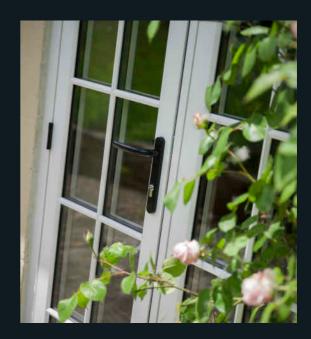

#### **HANDLES & STAYS**

Personalise your Residence 9 windows with our handles and peg stays. All beautifully designed to complement your window, they are the ideal finishing detail for recreating a traditional period allure.

# **AUTHENTIC BUTT HINGE**

Butt Hinges can assist in retaining the original timber window aesthetic or recreating as a new feature. Choose from working butt hinges or dummy butt hinges, both provide an authentic kerbside appearance. Working butt hinges also have the added advantage of a perfectly clear opening, which can be an ideal solution for fire escape windows.