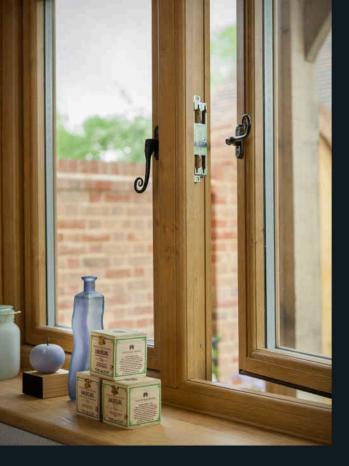

#### **HANDLES & STAYS**

Personalise your Residence 9 windows with our handles and peg stays. All beautifully designed to complement your window, they are the ideal finishing detail for recreating a traditional period allure.