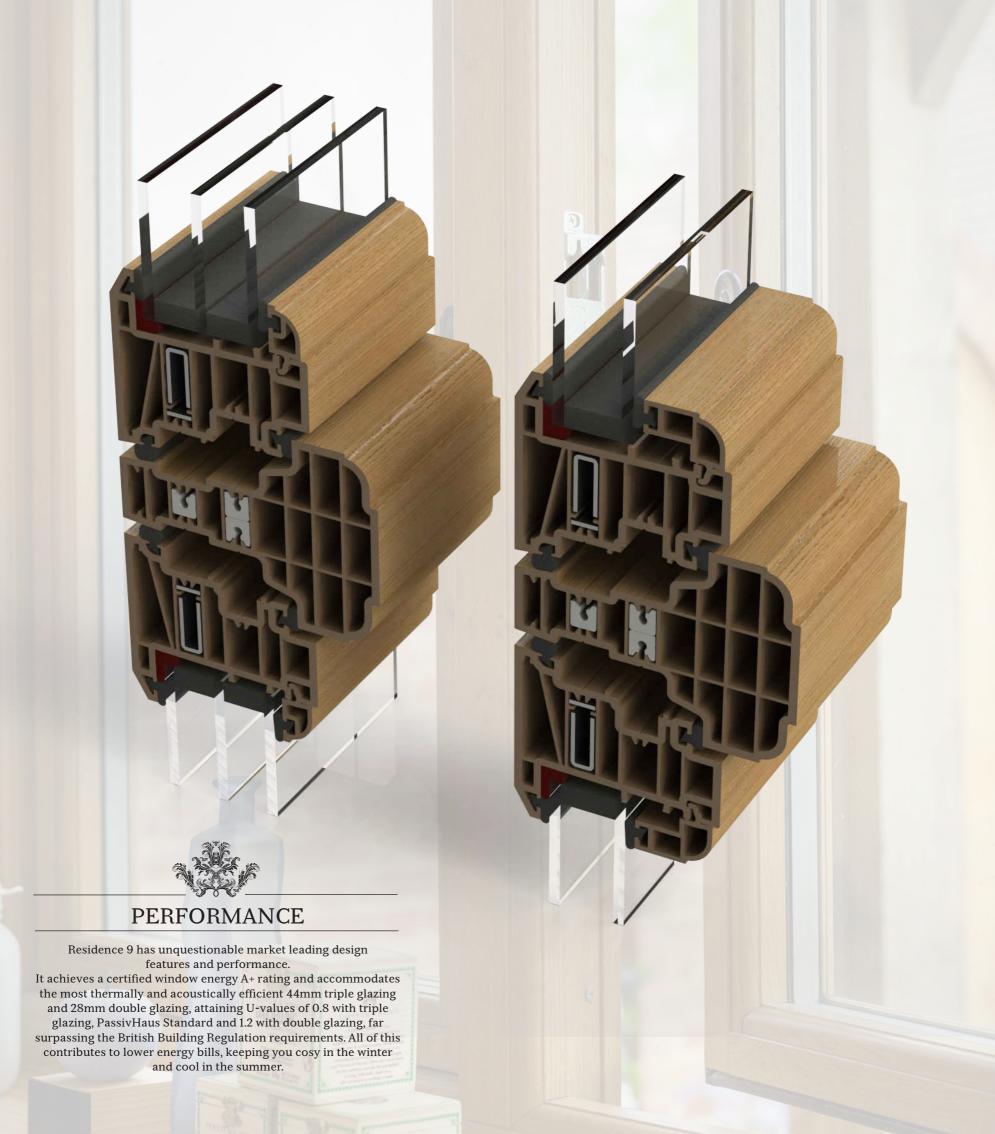

#### SOPHISTICATED PERFORMANCE

A combination of design, innovation and technological advancement is how Residence 9 outperforms many other systems. It can accommodate triple or double, highly efficient glazed units with market leading thermal and acoustic performance. It achieved one of the highest classifications on the British Standard weather test due to its robust design, and has the option of steel reinforcements (if required) to attain the maximum sizes to recreate grand entrance screens through to exceptional bays.

#### **LOCK AND HINGE RETENTION**

Residence 9 is made to CEN A wall thickness.
This is the highest classification in Europe.
Together with intelligent design details and screw retention reinforcements, locks and hinges are secured firmly into position.
Residence 9 is also specifically designed to accommodate the additional weight of triple glazed units, allowing heavy duty hinges to fit and operate perfectly.

#### 9 CHAMBER DESIGN

Residence 9 is engineered to meet current and anticipated future standards. Other window frames are typically 3 or 5 chambers and are usually 70mm wide, Residence 9 has 9 chambers and is 100mm wide, resulting in superior thermal, acoustic, strength and security performances.