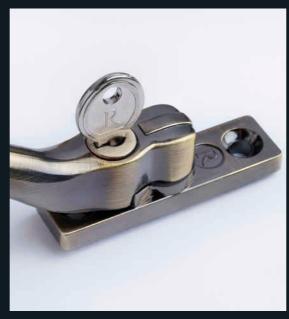

#### **HANDLES & STAYS**

Personalise your Residence 9 windows with our handles and peg stays. All beautifully designed to complement your window, they are the ideal finishing detail for recreating a traditional period allure.