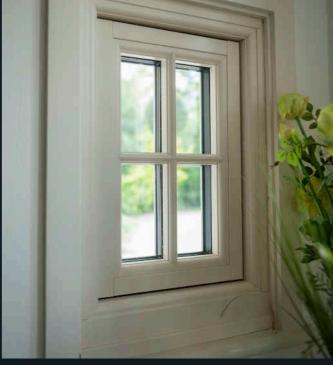

# TRADITIONAL SIGHTLINES

If you are looking for kerbside appeal, look no further. The flush sash exterior is timeless and all the glass sightlines are perfectly equal providing symmetry and style not available in other window systems. The internal shape and depth is completely authentic and gives an elegant and distinctively deep appearance.

# FOILED 'EASY CLEAN' REBATES

Residence 9 is intelligently designed with an 'easy clean' rebate which is fully foiled to match the chosen internal colour of your window. This unique design makes it easy to wipe clean by avoiding sharp corners, which attract dirt. A classic design, for modern living.