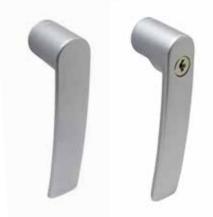

|          |          |           |  |

#### A. ROSELESS HANDLE (IRIS)



Also available with built-in cylinder lock

(ref. AA)

### **B. STANDARD HANDLE** (EOS)



Also available with built-in cylinder lock (ref. BB)

#### C. STANDARD HANDLE (GEA)



Also available with built-in cylinder lock (ref. CC)

|    |             | X |   |   |   |   | 4 |   | <b>**</b> | No. | <b>Ø</b> | <b>Ø</b> | ** |  |
|----|-------------|---|---|---|---|---|---|---|-----------|-----|----------|----------|----|--|
| Α  | 060.8588.XX | ✓ |   | 1 | ✓ | 1 | ✓ | 1 |           |     |          |          |    |  |
| AA | 060.8589.PA |   | 1 | 1 | 1 | 1 |   | 1 |           |     |          |          |    |  |
| В  | 060.8586XX  | 1 |   | 1 | 1 | 1 | 1 | 1 |           |     |          |          |    |  |
| ВВ | 060.8587.XX |   | 1 | 1 | 1 | 1 | 1 | 1 |           |     |          |