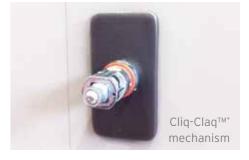

### **INSTALLATION**

We also provide the handles with their own unique new-generation mechanism, named Cliq-Claq. This mechanism slides over the square spindle of the doors or windows, and then snaps into place. Consequently, it ensures stronger fixation and allows the handle to return to the perfect position.