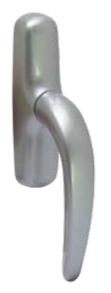

#### A. DESIGN HANDLE

Also available with built-in cylinder lock (ref. AA)

#### **B. COMFORT HANDLE**

Also available with built-in cylinder lock (ref. BB)

A 161.7126.--

161.7124.PC 161.7100.PC AA 161.7103.PC AA 161.7104.PC

161.7126.--

BB 161.7114.PC C 061.7137.PC D 161.7126.--161.7124.PC 161.7101.PC E 161.7126.--