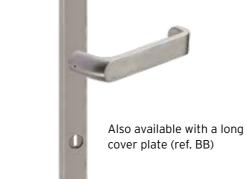

#### **B. COMFORT HANDLE**

Also available with built-in cylinder lock (ref. BB)

A 161.7126.--

161.7124.PC 161.7100.PC AA 161.7103.PC AA 161.7104.PC

161.7126.--

BB 161.7114.PC C 061.7137.PC D 161.7126.--161.7124.PC 161.7101.PC E 161.7126.--