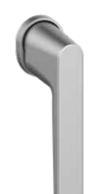

### B. ROSELESS HANDLE

Also available with built-in cylinder lock (ref. BB)

|    |             | X |   |   |   |   | 4 |   | ₹\\\\\\\\\\\\\\\\\\\\\\\\\\\\\\\\\\\\ | <b>Ø</b> | <b>Ø</b> | *** | <b>₹</b> * |
|----|-------------|---|---|---|---|---|---|---|---------------------------------------|----------|----------|-----|------------|
| Α  | 061.6451.XX | ✓ |   | ✓ | 1 | 1 | ✓ | ✓ |                                       |          |          |     |            |
| Α  | 060.6543.XX | ✓ |   | ✓ | 1 | 1 | 1 | 1 |                                       |          |          |     |            |
| В  | 061.6453.PA | ✓ |   | 1 | 1 | 1 |   | 1 |                                       |          |          |     |            |
| ВВ | 061.6454.XX |   | 1 | 1 | 1 | 1 | 1 | 1 |                                       | 1        |          | 1   | 1          |
| BB | 061.6463.XX |   | 1 | 1 |   | 1 | 1 | 1 |                                       |          |          |     |            |
| ВВ | 061.6464.XX |   | 1 |   | 1 | 1 | 1 | 1 |                                       |          |          |     |            |