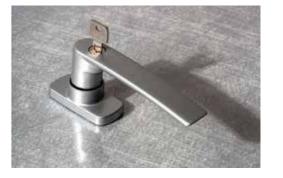

#### A. DESIGN HANDLE

Also available with built-in cylinder lock (ref. AA)

#### **B. COMFORT HANDLE**

Also available with built-in cylinder lock (ref. BB)

A 161.7126.--

161.7124.PC 161.7100.PC AA 161.7103.PC AA 161.7104.PC

161.7126.--

BB 161.7114.PC C 061.7137.PC D 161.7126.--161.7124.PC 161.7101.PC E 161.7126.--