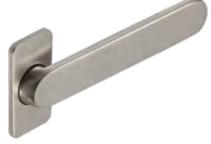

the handle to return to the perfect position.



### **PURITY COLOURS**

AVAILABLE COLOURS





Eclipse ref: BLMA







<sup>\*</sup>in collaboration with OpenTECH srl

/

/

✓

1

1 1 1

1

✓

/

/

/



#### A. DESIGN HANDLE



Also available with built-in cylinder lock (ref. AA)

#### **B. COMFORT HANDLE**



Also available with built-in cylinder lock (ref. BB)

A 161.7126.--

161.7124.PC 161.7100.PC AA 161.7103.PC AA 161.7104.PC

161.7126.--

BB 161.7114.PC C 061.7137.PC D 161.7126.--161.7124.PC 161.7101.PC E 161.7126.--

161.7124.PC 161.7110.PC BB 161.7113.PC

> 161.7124.PC 161.7111.PC

### C. REDUCED HANDLE



### D. DESIGN HANDLE OFFSET



3 REYNAERS

#### E. COMFORT HANDLE OFFSET







# 1.2. DOORS

#### A. DESIGN HANDLE





### **B. COMFORT HANDLE**





### C. REDUCED HANDLE



### D. DESIGN HANDLE OFFSET



### E. COMFORT HANDLE OFFSET





### F. PZ CYLINDER COVER

cover plate (ref. DD)

separate cylinder cover available with PuRity design in different dimensions and cylinder types

| A 161.7125 161.7100.PC AA 161.7369.PC AA 161.7369.PC AA 161.7370.PC 161.7100.PC AA 161.7370.PC 161.7100.PC B 161.7124.PC 161.7100.PC B 161.7369.PC 161.7100.PC B 161.7369.PC 161.7100.PC C* 161.7369.PC C* 161.7369.P |    |             |   |   |   |   |   |   |   |                                        |   |          |   |    |     |
|----------------------------------------------------------------------------------------------------------------------------------------------------------------------------------------------------------------------------------------------------------