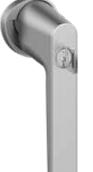

are very reliable and cost efficient. The series is characterized by the rounded design that radiates in its simplicity.





### OLIMPO

The Olimpo line introduces an upto-date design that meets the latest aesthetic trends. The smooth shape of the Olimpo line is enhanced by the many finishes available which contribute to meet the highest quality and aesthetical requirements.





### **ELEMENTRY**

Elementry is a range of handles that is appropriate for other design solutions.





OUR WINDOW HANDLES ARE AVAILABLE IN THE FOLLOWING DESIGN

See page 11 for more information

about our different design lines

**RANGES/LINES:** 

2.1.1. Touch 2.1.2. Horizon 2.1.3. Shield 2.1.4. Orchid 2.1.5. Olimpo 2.1.6. Elementry

Also available for CF and outward opening windows







Also available with



|    |             | X |   |   |   |   | 4 |   | *** | <b>Ø</b> | <b>Ø</b> | <b>***</b> |   |
|----|-------------|---|---|---|---|---|---|---|-----|----------|----------|------------|---|
| Α  | 060.6455.XX | ✓ |   | ✓ | 1 | 1 | 1 | 1 |     |          |          |            |   |
| Α  | 060.6456.XX | ✓ |   | ✓ | ✓ | 1 | 1 | 1 |     |          |          |            |   |
| В  | 060.6450.PA | ✓ |   | ✓ | ✓ | 1 |   | 1 |     |          |          |            |   |
| В  | 060.6451.XX | ✓ |   | ✓ | ✓ | 1 | 1 | 1 |     |          |          |            |   |
| BB | 060.6452.XX |   | 1 | ✓ | ✓ | 1 | 1 | 1 |     | ✓        |          | ✓          | ✓ |
| BB | 060.6453.XX |   | 1 | 1 |   | 1 | 1 | 1 |     |          |          |            |   |
| BB | 060.6454.XX |   | 1 |   | ✓ | 1 | 1 | 1