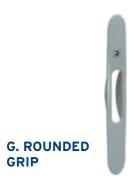

#### A. DESIGN HANDLE

### **B. COMFORT HANDLE**

### C. REDUCED HANDLE

### D. DESIGN HANDLE OFFSET

### E. COMFORT HANDLE OFFSET