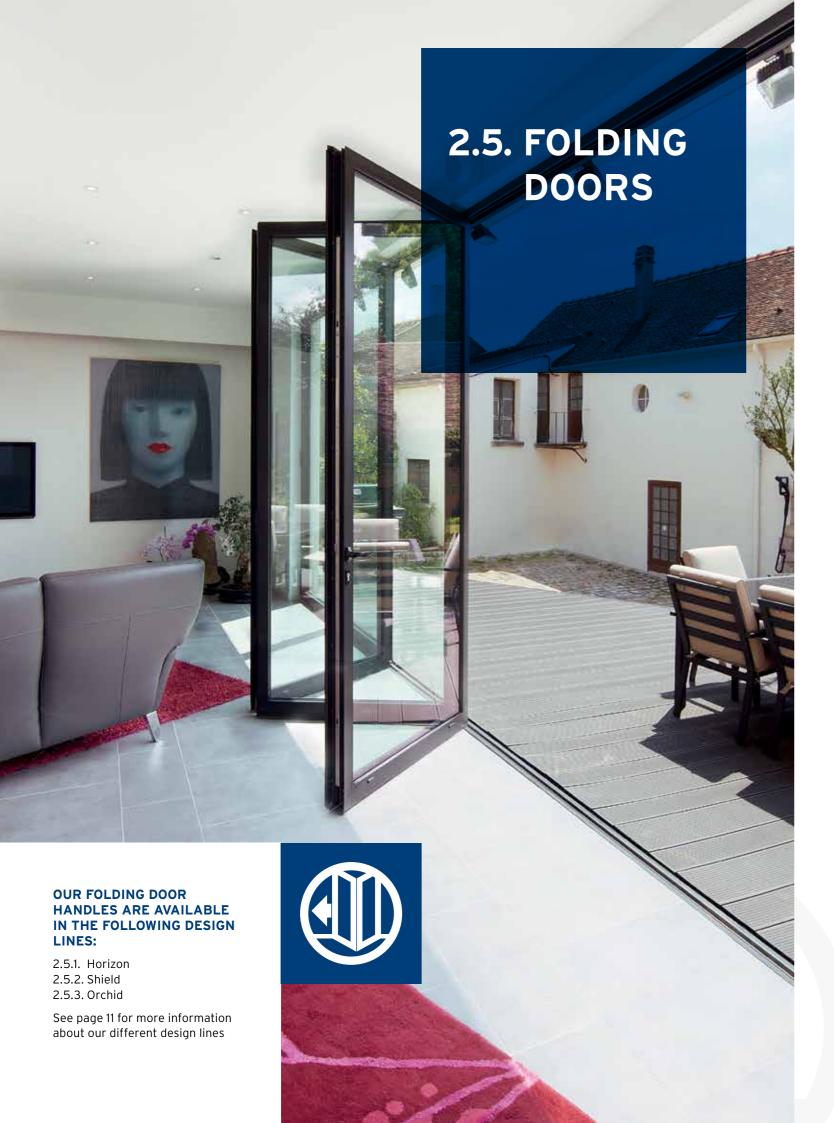

### 1.5. FOLDING DOORS

PuRity window configurations can be applied on the CF range of folding window elements.

See windows section for full overview (page 4)

PuRity door configurations can be applied in the CF range of folding door elements.

See doors section for full overview (page 6)

|   |             | X |   |   |   | $\Box$ | 4 | *** |   | <b>②</b> | <b>Ø</b> | <b>**</b> |  |
|---|-------------|---|---|---|---|--------|---|-----|---|----------|----------|-----------|--|
| Α | 061.7138.PC | 1 | 1 | 1 | 1 | 1      |   |     | ✓ |          |          |           |  |