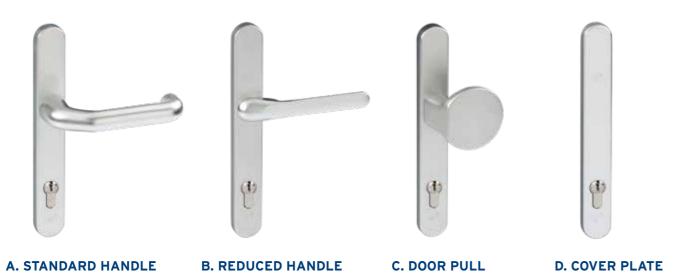

### A. STANDARD HANDLE

### **B. REDUCED HANDLE**

### C. DOOR PULL

coming soon

Also available with lock (ref. DD)