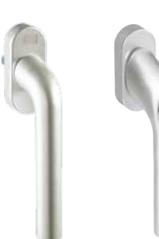

### **MATERIAL**

PuRity handles are made of a brand new material called PURA which is fully recyclable, 100% ecological, non-corrosive and anti-allergic. The unique BIOV or "Bioecologic Ion Overlay" process finishing is based on the deposition of gaseous metal ions, applied under vacuum. This coating is 100% ecological and recyclable which makes the handles extremely resistant against wear, very suited for aggressive environments and as an option even anti-bacterial. The combination of the material and surface treatment makes PuRity a sustainable handle!

### **DESIGN**

The PuRity range is fully adapted to the use- and design needs of constructors. The result is a minimal, classical and rational design that will give the Reynaers systems a unique touch.

### **INSTALLATION**

We also provide the handles with their own unique new-generation mechanism, named Cliq-Claq. This mechanism slides over the square spindle of the doors or windows, and then snaps into place. Consequently, it ensures stronger fixation and allows the handle to return to the perfect position.