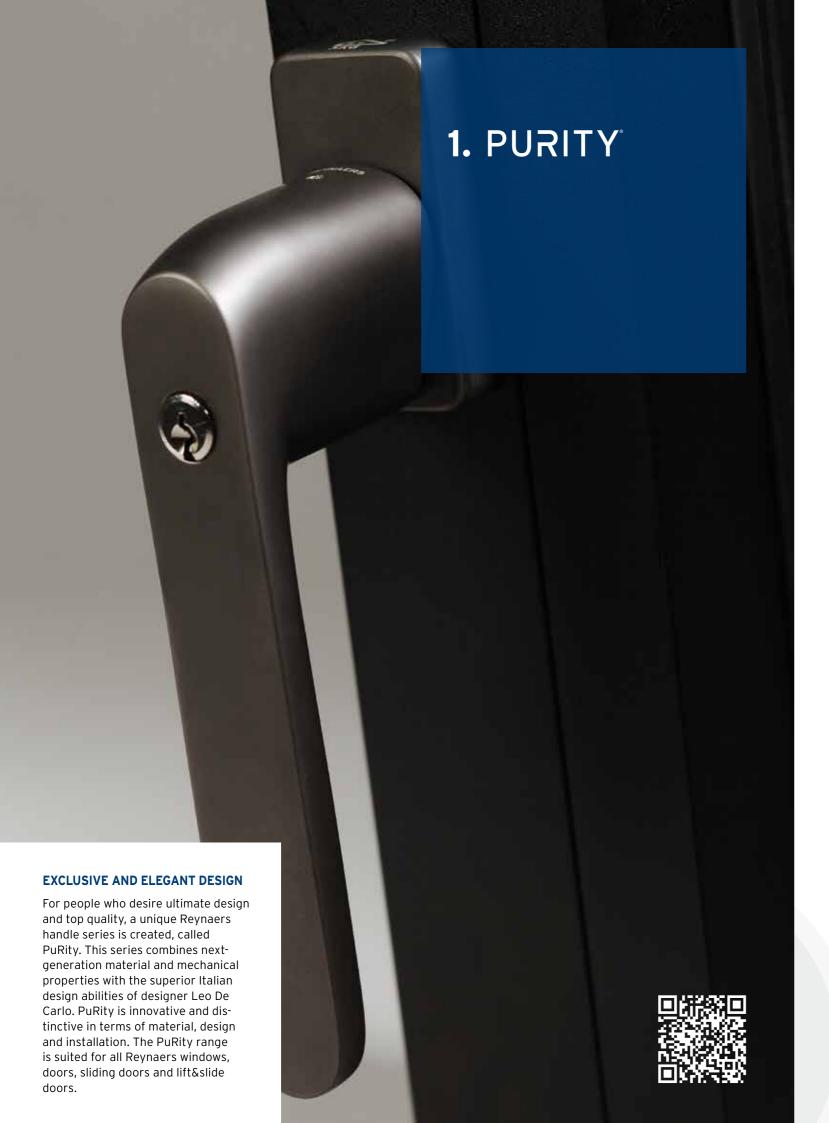

### **MATERIAL**

PuRity handles are made of a brand new material called PURA which is fully recyclable, 100% ecological, non-corrosive and anti-allergic. The unique BIOV or "Bioecologic Ion Overlay" process finishing is based on the deposition of gaseous metal ions, applied under vacuum. This coating is 100% ecological and recyclable which makes the handles extremely resistant against wear, very suited for aggressive environments and as an option even anti-bacterial. The combination of the material and surface treatment makes PuRity a sustainable handle!

### **DESIGN**

The PuRity range is fully adapted to the use- and design needs of constructors. The result is a minimal, classical and rational design that will give the Reynaers systems a unique touch.

### **INSTALLATION**

We also provide the handles with their own unique new-generation mechanism, named Cliq-Claq. This mechanism slides over the square spindle of the doors or windows, and then snaps into place. Consequently, it ensures stronger fixation and allows the handle to return to the perfect position.