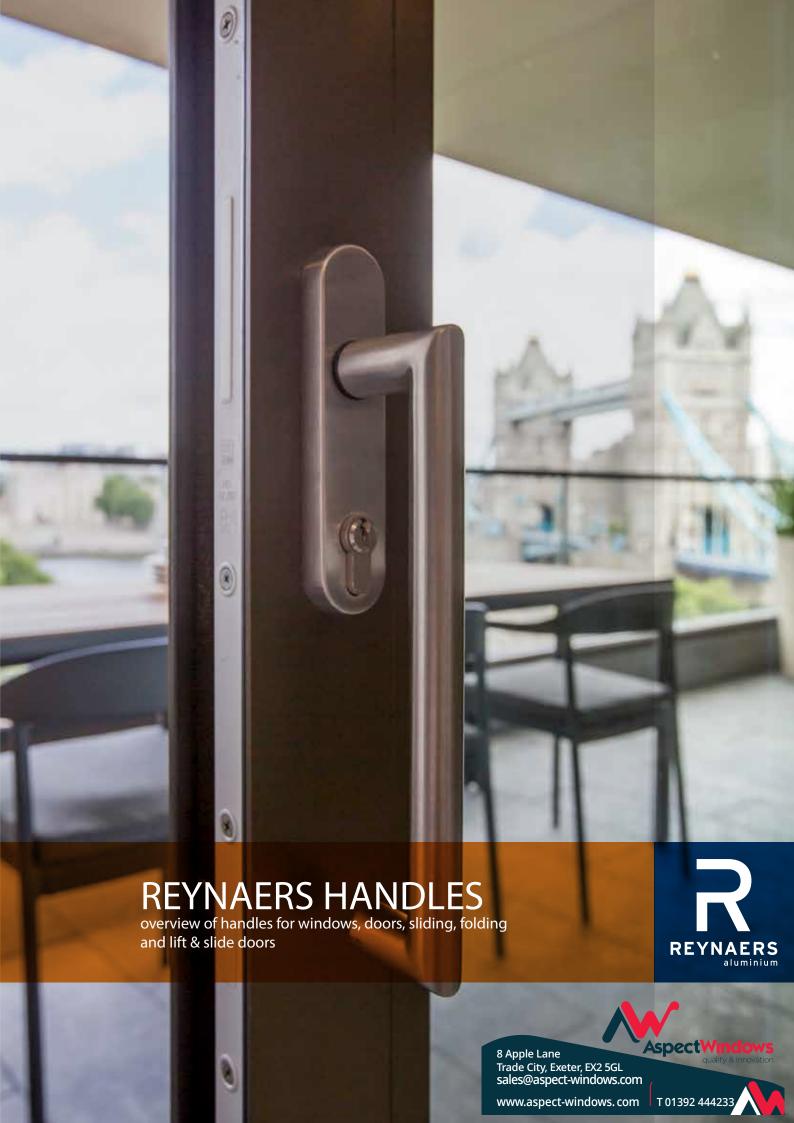

### **MATERIAL**

PuRity handles are made of a brand new material called PURA which is fully recyclable, 100% ecological, non-corrosive and anti-allergic. The unique BIOV or "Bioecologic Ion Overlay" process finishing is based on the deposition of gaseous metal ions, applied under vacuum. This coating is 100% ecological and recyclable which makes the handles extremely resistant against wear, very suited for aggressive environments and as an option even anti-bacterial. The combination of the material and surface treatment makes PuRity a sustainable handle!

### **DESIGN**

The PuRity range is fully adapted to the use- and design needs of constructors. The result is a minimal, classical and rational design that will give the Reynaers systems a unique touch.

### **INSTALLATION**

We also provide the handles with their own unique new-generation mechanism, named Cliq-Claq. This mechanism slides over the square spindle of the doors or windows, and then snaps into place. Consequently, it ensures stronger fixation and allows the handle to return to the perfect position.