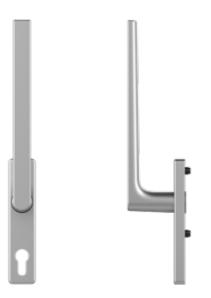

### 1.4. LIFT AND SLIDE DOORS

**B. COMFORT HANDLE** 

A. REDUCED HANDLE

C. RECESSED HANDLE

|   |             | X |   | <b>=</b> |   |   | $\Box$ | 4 | \$\hat{\chi} |   | <b>Ø</b> | ** | <b>₹</b> * |
|---|-------------|---|---|----------|---|---|--------|---|--------------|---|----------|----|------------|
| Α | 061.7105.PC |   | 1 | 1        | 1 | 1 | 1      |   |              | 1 |          |    |            |
| Α | 061.7106.PC | ✓ |   | 1        | 1 | 1 | 1      |   |              | 1 |          |    |            |
| В | 061.7115.PC |   | 1 | 1        | 1 | 1 | 1      |   |              | 1 |          |    |            |
| В | 061.7116.PC | 1 |   | 1        | 1 | 1 | 1      |   |              | 1 |          |    |            |
| С | 061.7112.PC | ✓ |   | ✓        | 1 | 1 | 1      |   |              | 1 |          |    |            |