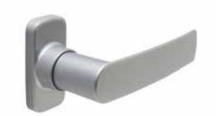

|          | ✓  |   |
| D | 061.7437.XX | ✓ |   | ✓ | 1 |   | ✓ | 1 | 1 |     |          |          | ✓  |   |







### B. CYLINDER COVER

separate cylinder cover available for all door handles of Orchid

#### A. STANDARD HANDLE

|   |             |   |   |   |   |   |   | 4 |   | *** | <b>Ø</b> | <b>Ø</b> | *** |  |
|---|-------------|---|---|---|---|---|---|---|---|-----|----------|----------|-----|--|
| Α | 061.7229.PA | 1 |   | 1 | 1 | 1 | 1 |   | 1 |     |          |          |     |  |
| Α | 060.8854.PA | ✓ |   | 1 | 1 | 1 | 1 |   | 1 |     |          |          |     |  |
| В | 061.6976.PA |   | 1 | 1 | ✓ | 1 | 1 |   | 1 |     |          |          |     |  |
| В | 060.8827.PA |   | 1 | 1 | 1 | 1 | 1 |   | 1 |     |          |          |     |  |



### A. DOOR HANDLE (HERA)









A. STANDARD HANDLE



**B. REDUCED HANDLE** 



**C. RECESSED HANDLE** 



D. COVER PLATE



|   |             | X |   |   |   |   | $\Box$ | 4 |   | -\$\\\\\\\\\\\\\\\\\\\\\\\\\\\\\\\\\\\\ | A STATE OF THE STA | <b>Ø</b> | ** |   |
|---|-------------|---|---|---|---|---|--------|---|---|-----------------------------------------|-----------------------------------------------------------------------------------------------------------------------------------------------------------------------------------------------------------------------------------------------------------------------------------------------------------------------------------------------------------------------------------------------------------------------------------------------------------------------------