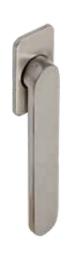

### 1.3. SLIDING DOORS

A. DESIGN **HANDLE** 

C. DESIGN

**HANDLE OFFSET** 

**B. COMFORT HANDLE** 

D. COMFORT

**HANDLE OFFSET** 

2-4-6 mm