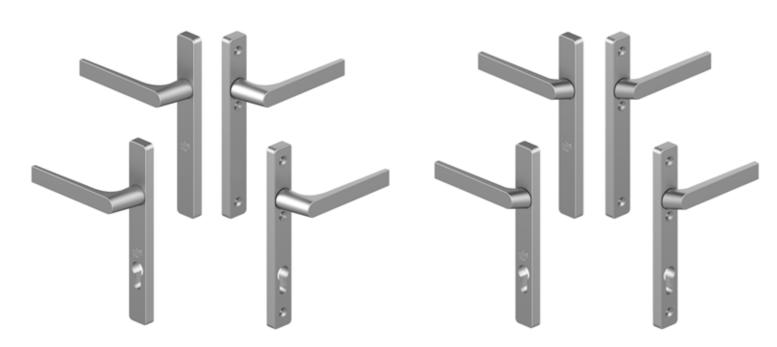

### 1.3. SLIDING DOORS

A. DESIGN **HANDLE** 

C. DESIGN

**HANDLE OFFSET** 

**B. COMFORT HANDLE** 

D. COMFORT

**HANDLE OFFSET** 

2-4-6 mm