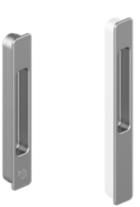

### 1.3. SLIDING DOORS

A. DESIGN **HANDLE** 

C. DESIGN

**HANDLE OFFSET** 

**B. COMFORT HANDLE** 

D. COMFORT

**HANDLE OFFSET** 

2-4-6 mm

**ACCESSORIES** 

E. PZ CYLINDER COVER

separate cylinder cover available with PuRity design in different dimensions and cylinder types

RZ Cylinder cover (ref. EE)

161.7226.--161.7124.PC 161.7100.PC

B 161.7226.--