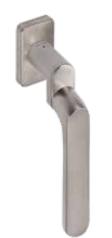

### 1.4. LIFT AND SLIDE DOORS

**B. COMFORT HANDLE** 

A. REDUCED HANDLE

C. RECESSED HANDLE

|   |             | X |   | <b>=</b> |   |   | $\Box$ | 4 | \$\hat{\chi} |   | <b>Ø</b> | ** | <b>₹</b> * |
|---|-------------|---|---|----------|---|---|--------|---|--------------|---|----------|----|------------|
| Α | 061.7105.PC |   | 1 | 1        | 1 | 1 | 1      |   |              | 1 |          |    |            |
| Α | 061.7106.PC | ✓ |   | 1        | 1 | 1 | 1      |   |              | 1 |          |    |            |
| В | 061.7115.PC |   | 1 | 1        | 1 | 1 | 1      |   |              | 1 |          |    |            |
| В | 061.7116.PC | 1 |   | 1        | 1 | 1 | 1      |   |              | 1 |          |    |            |
| С | 061.7112.PC | ✓ |   | ✓        | 1 | 1 | 1      |   |              | 1 |          |    |            |