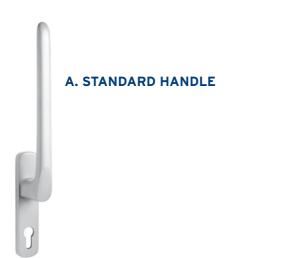

\\\\\\\\\\\\\\\\\\\\\\\\\\\\\\\\\\\ |  | <b>**</b> |  |
|---|-------------|---|---|---|---|---|---|---|---|-----------------------------------------|--|-----------|--|
| Α | 063.6365.XX |   | 1 | 1 | 1 | 1 |   | 1 | 1 |                                         |  |           |  |
| Α | 063.6366.XX |   | 1 | 1 | 1 |   | 1 | 1 | 1 |                                         |  |           |  |
| Α | 063.6367.XX | 1 |   | 1 | 1 | 1 |   | 1 | 1 |                                         |  |           |  |
| Α | 063.6368.XX | 1 |   | 1 | 1 |   | 1 | 1 | 1 |                                         |  |           |  |
| В | 063.6369.XX | 1 |   | 1 | 1 |   | 1 | 1 | 1 |                                         |  |           |  |

See page 11 for more information about our different design lines













B. RECESSED HANDLE

|   |             | X |   | <b>—</b> |   |   | $\Box$ | 4 | 0 0 0 | *** | <b>Ø</b> | <b>Ø</b> | <b>**</b> |  |
|---|-------------|---|---|----------|---|---|--------|---|-------|-----|----------|----------|-----------|--|
| Α | 062.7766.XX | 1 |   | 1        | 1 | 1 | 1      | 1 | 1     |     |          |          |           |  |
| Α | 062.7767.XX |   | 1 | 1        | 1 | 1 | 1      | 1 | 1     |     |          |          |           |  |
| В | 062.7768.XX | 1 |   | 1        | 1 |   | 1      | 1 | 1     |     |          |          |           |  |

|   |             | X |   | <b>=</b> |   |   | $\Box$ | 4 | 000 | ************************************** | No. | <b>Ø</b> | <b>***</b> |  |
|---|-------------|---|---|----------|---|---|--------|---|-----|-----------