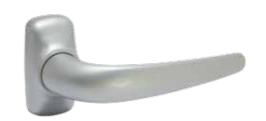

| 061.7439.XX |   | ✓ | ✓ | ✓ | ✓ |   | ✓ | ✓ |     |          |          | ✓  |   |
| С | 061.7463.XX |   | 1 | ✓ | ✓ |   | ✓ | 1 | ✓ |     |          |          | ✓  |   |
| С | 061.7411.XX |   | ✓ | ✓ | ✓ |   | ✓ | 1 | ✓ |     |          |          | 1  | ✓ |
| С | 061.7432.XX | ✓ |   | ✓ |   |   | ✓ | ✓ | ✓ |     |          |          | ✓  |   |
| С | 061.7433.XX | ✓ |   |   | ✓ |   | ✓ | ✓ | ✓ |     |          |          | ✓  |   |
| С | 061.7440.XX | 1 |   | ✓ | ✓ | 1 |   | ✓ | 1 |     |          |          | ✓  |   |
| D | 061.7438.XX |   | 1 | ✓ | ✓ |   | ✓ | 1 | 1 |     |          |          | 1  |   |
| D | 061.7444.XX |   | 1 | ✓ | ✓ | 1 |   | ✓ | 1 |     |          |          | ✓  |   |
| D | 061.7437.XX | ✓ |   | ✓ | 1 |   | ✓ | 1 | 1 |     |          |          | ✓  |   |







### B. CYLINDER COVER

separate cylinder cover available for all door handles of Orchid

#### A. STANDARD HANDLE

|   |             |   |   |   |   |   |   | 4 |   | *** | <b>Ø</b> | <b>Ø</b> | *** |  |
|---|-------------|---|---|---|---|---|---|---|---|-----|----------|----------|-----|--|
| Α | 061.7229.PA | 1 |   | 1 | 1 | 1 | 1 |   | 1 |     |          |          |     |  |
| Α | 060.8854.PA | ✓ |   | 1 | 1 | 1 | 1 |   | 1 |     |          |          |     |  |
| В | 061.6976.PA |   | 1 | 1 | ✓ | 1 | 1 |   | 1 |     |          |          |     |  |
| В | 060.8827.PA |   | 1 | 1 | 1 | 1 | 1 |   | 1 |     |          |          |     |  |



### A. DOOR HANDLE (HERA)









A. STANDARD HANDLE



**B. REDUCED HANDLE** 



**C. RECESSED HANDLE** 



D. COVER PLATE



|   |