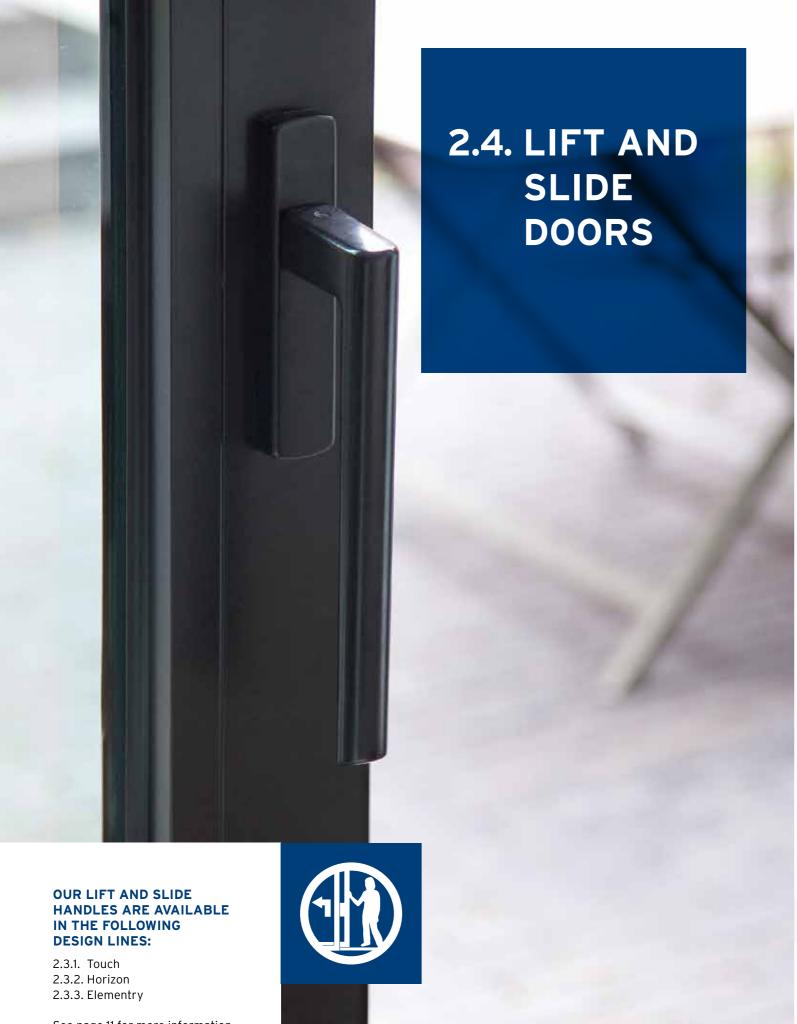

### 1.4. LIFT AND SLIDE DOORS

**B. COMFORT HANDLE** 

A. REDUCED HANDLE

C. RECESSED HANDLE

|   |             | X |   | <b>=</b> |   |   | $\Box$ | 4 | \$\hat{\chi} |   | <b>Ø</b> | ** | <b>₹</b> * |
|---|-------------|---|---|----------|---|---|--------|---|--------------|---|----------|----|------------|
| Α | 061.7105.PC |   | 1 | 1        | 1 | 1 | 1      |   |              | 1 |          |    |            |
| Α | 061.7106.PC | ✓ |   | 1        | 1 | 1 | 1      |   |              | 1 |          |    |            |
| В | 061.7115.PC |   | 1 | 1        | 1 | 1 | 1      |   |              | 1 |          |    |            |
| В | 061.7116.PC | 1 |   | 1        | 1 | 1 | 1      |   |              | 1 |          |    |            |
| С | 061.7112.PC | ✓ |   | ✓        | 1 | 1 | 1      |   |              | 1 |          |    |            |