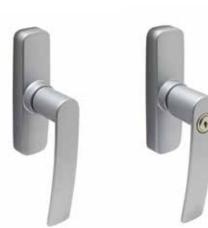

|          |          |           |  |

#### A. ROSELESS HANDLE (IRIS)



Also available with built-in cylinder lock

(ref. AA)

### **B. STANDARD HANDLE** (EOS)



Also available with built-in cylinder lock (ref. BB)

#### C. STANDARD HANDLE (GEA)



Also available with built-in cylinder lock (ref. CC)

|    |             | X |   |   |   |   | 4 |   | <b>**</b> | No. | <b>Ø</b> | <b>Ø</b> | ** |  |
|----|-------------|---|---|---|---|---|---|---|-----------|-----|----------|----------|----|--|
| Α  | 060.8588.XX | ✓ |   | 1 | ✓ | 1 | ✓ | 1 |           |     |          |          |    |  |
| AA | 060.8589.PA |   | 1 | 1 | 1 | 1 |   | 1 |           |     |          |          |    |  |
| В  | 060.8586XX  | 1 |   | 1 | 1 | 1 | 1 | 1 |           |     |          |          |    |  |
| ВВ | 060.8587.XX |   | 1 | 1 | 1 | 1 | 1 | 1 |           |     |          |          |    |  |
| С  | 060.8581.PA | 1 |   | 1 | 1 | 1 |   | 1 |           |     |          |          |    |  |
| С  | 060.8583.PA | ✓ |   | ✓ | ✓ | 1 |   | 1 |           |