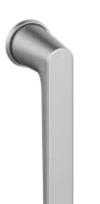

gant series. These handles are very reliable and cost efficient. The series is characterized by the rounded design that radiates in its simplicity.





### OLIMPO

The Olimpo line introduces an upto-date design that meets the latest aesthetic trends. The smooth shape of the Olimpo line is enhanced by the many finishes available which contribute to meet the highest quality and aesthetical requirements.





### **ELEMENTRY**

Elementry is a range of handles that is appropriate for other design solutions.





OUR WINDOW HANDLES ARE AVAILABLE IN THE FOLLOWING DESIGN

See page 11 for more information

about our different design lines

**RANGES/LINES:** 

2.1.1. Touch 2.1.2. Horizon 2.1.3. Shield 2.1.4. Orchid 2.1.5. Olimpo 2.1.6. Elementry

Also available for CF and outward opening windows







Also available with



|    |             | X |   |   |   |   | 4 |   | *** | <b>Ø</b> | <b>Ø</b> | <b>***</b> |   |
|----|-------------|---|---|---|---|---|---|---|-----|----------|----------|------------|---|
| Α  | 060.6455.XX | ✓ |   | ✓ | 1 | 1 | 1 | 1 |     |          |          |            |   |
| Α  | 060.6456.XX | ✓ |   | ✓ | ✓ | 1 | 1 | 1 |     |          |          |            |   |
| В  | 060.6450.PA | ✓ |   | ✓ | ✓ | 1 |   | 1 |     |          |          |            |   |
| В  | 060.6451.XX | ✓ |   | ✓ | ✓ | 1 | 1 | 1 |     |          |          |            |   |
| BB | 060.6452.XX |   | 1 | ✓ | ✓ | 1 | 1 | 1 |     | ✓        |          | ✓          | ✓ |
| BB | 060.6453.XX |   | 1 | 1 |   | 1 | 1 | 1 |     |          |          |            |   |
| BB | 060.6454.XX