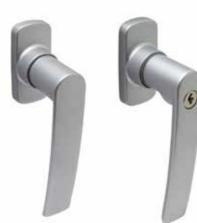

|          |          |           |  |

#### A. ROSELESS HANDLE (IRIS)



Also available with built-in cylinder lock

(ref. AA)

### **B. STANDARD HANDLE** (EOS)



Also available with built-in cylinder lock (ref. BB)

#### C. STANDARD HANDLE (GEA)



Also available with built-in cylinder lock (ref. CC)

|    |             | X |   |   |   |   | 4 |   | <b>**</b> | No. | <b>Ø</b> | <b>Ø</b> | ** |  |
|----|-------------|---|---|---|---|---|---|---|-----------|-----|----------|----------|----|--|
| Α  | 060.8588.XX | ✓ |   | 1 | ✓ | 1 | ✓ | 1 |           |     |          |          |    |  |
| AA | 060.8589.PA |   | 1 | 1 | 1 | 1 |   | 1 |           |     |          |          |    |  |
| В  | 060.8586XX  | 1 |   | 1 | 1 | 1 | 1 | 1 |           |     |          |          |    |  |
| ВВ | 060.8587.XX |   | 1 | 1 | 1 | 1 | 1 | 1 |           |     |          |          |    |  |
| С  | 060.8581.PA | 1 |   | 1 | 1 | 1 |   | 1 |           |     |