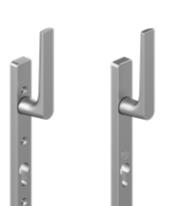

#### A. DESIGN HANDLE

Also available with built-in cylinder lock (ref. AA)

#### **B. COMFORT HANDLE**

Also available with built-in cylinder lock (ref. BB)

A 161.7126.--

161.7124.PC 161.7100.PC AA 161.7103.PC AA 161.7104.PC

161.7126.--

BB 161.7114.PC C 061.7137.PC D 161.7126.--161.7124.PC 161.7101.PC E 161.7126.--