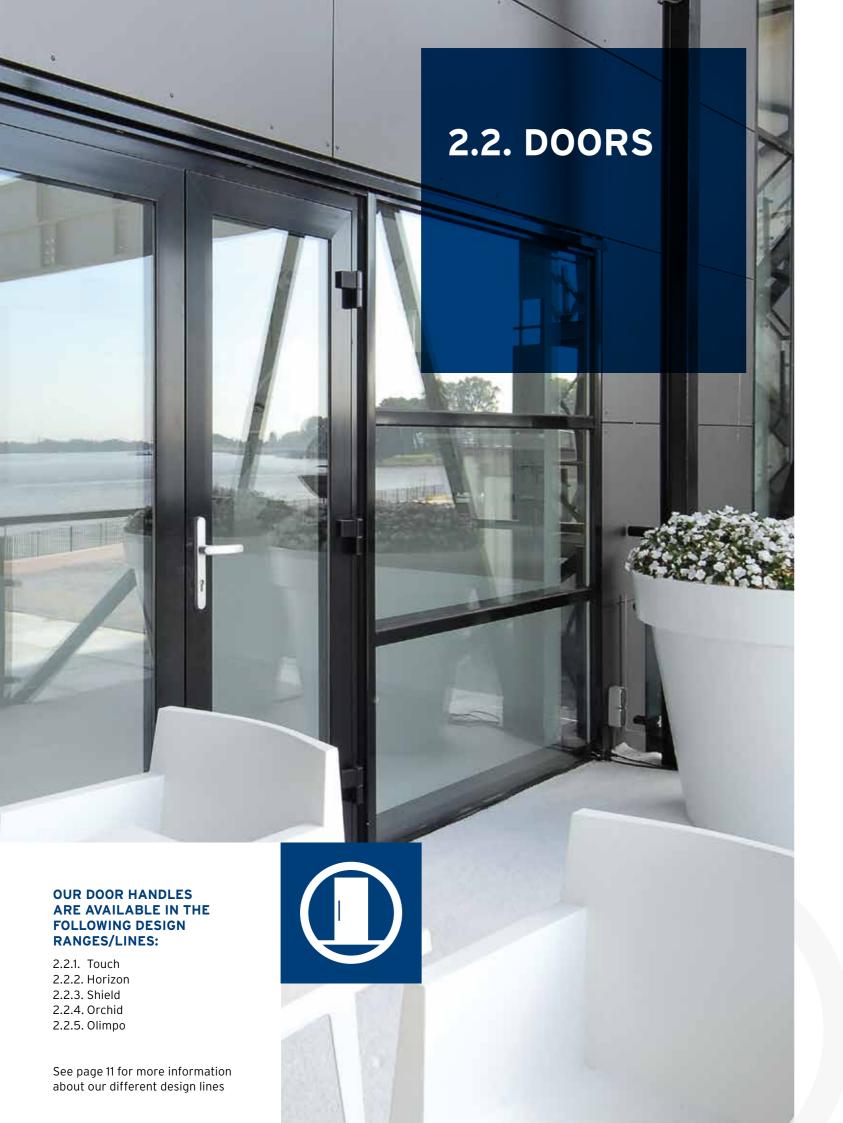

# 1.2. DOORS

### **ELEMENTRY**

Elementry is a range of handles that is appropriate for other design solutions.

OUR WINDOW HANDLES ARE AVAILABLE IN THE FOLLOWING DESIGN

See page 11 for more information

about our different design lines

**RANGES/LINES:** 

2.1.1. Touch 2.1.2. Horizon 2.1.3. Shield 2.1.4. Orchid 2.1.5. Olimpo 2.1.6. Elementry

Also available for CF and outward opening windows

Also available with

|    |             | X |   |   |   |   | 4 |   | *** | <b>Ø</b> | <b>Ø</b> | <b>***</b> |   |
|----|-------------|---|---|---|---|---|---|---|-----|----------|----------|------------|---|
| Α  | 060.6455.XX | ✓ |   | ✓ | 1 | 1 | 1 | 1 |     |          |          |            |   |
| Α  | 060.6456.XX | ✓ |   | ✓ | ✓ | 1 | 1 | 1 |     |          |          |            |   |
| В  | 060.6450.PA | ✓ |   | ✓ | ✓ | 1 |   | 1 |     |          |          |            |   |
| В  | 060.6451.XX | ✓ |   | ✓ | ✓ | 1 | 1 | 1 |     |          |          |            |   |
| BB | 060.6452.XX |   | 1 | ✓ | ✓ | 1 | 1 | 1 |     | ✓        |          | ✓          | ✓ |
| BB | 060.6453.XX |   | 1 | 1 |   | 1 | 1 | 1 |     |          |          |            |   |
| BB | 060.6454.XX |   | 1 |   | ✓ | 1 | 1 | 1 |     |          |          |            |   |