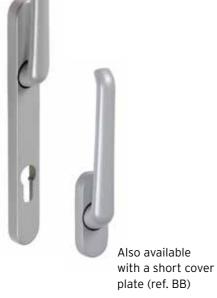

|          |    |   |







ACCESSORIES

C. CYLINDER COVER separate cylinder cover available for all

door handles of Horizon

## 2.3.3. SHIELD Handles for cylinder operated locks



A. ROUNDED GRIP - ROUND MODEL



**B. ROUNDED GRIP** - U MODEL



C. ROUNDED GRIP - STRAIGHT MODEL



D. RECESSED HANDLE

|   |                            | X | 1 |   |   |   |   | 4 |   | ************************************** |  |
|---|----------------------------|---|---|---|---|---|---|---|---|----------------------------------------|--|
| Α | 061.7418.XX<br>061.7417.XX |   | ✓ | 1 | ✓ | ✓ |   | 1 | 1 |                                        |  |
| Α | 061.7419.XX<br>061.7417.XX | 1 |   | 1 | 1 | 1 |   | 1 | 1 |                                        |  |
| Α | 061.7420.XX<br>061.7417.XX |   | ✓ | 1 | 1 |   | 1 | 1 | 1 |