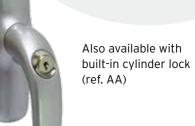

X |   | 1 | 1 |   | 1 | 1 | 1 |                                       |          |          |     |            |
| ВВ | 061.6464.XX |   | 1 |   | 1 | 1 | 1 | 1 |                                       |          |          |     |            |



### 2.1.3. SHIELD

### A. STANDARD HANDLE



| Also available with built-in |  |
|------------------------------|--|
| cylinder lock (ref. AA)      |  |

|    |             | X |   |   |   |   | 4 | - A | <b>Ø</b> | <b>Ø</b> | ** | *** |
|----|-------------|---|---|---|---|---|---|-----|----------|----------|----|-----|
| Α  | 061.6448.17 | 1 |   | 1 | ✓ | 1 | 1 |     |          |          |    |     |
| AA | 060.6219.17 |   | 1 | 1 | 1 | 1 | 1 |     |          |          | 1  |     |



### A. STANDARD HANDLE

① Only compatible with Fapim gear





### **B. STANDARD HANDLE**





|    |             | X |   |   |   |   | i | 4 | 0 0 0 | \$\hat{\chi}\$ | A STATE OF THE STA | <b>Ø</b> | <b>Ø</b> | <b>**</b> |  |
|----|-------------|---|---|---|---|---|---|---|-------|----------------|---------------------------------------------------------------------------------------------------------------------------------------------------------------------------------------------------------------------------------------------------------------------------------------------------------------------------------------------------------------------------------------------------------------------------------------------------------------------------------------------------------------------------------------------------------------------------------