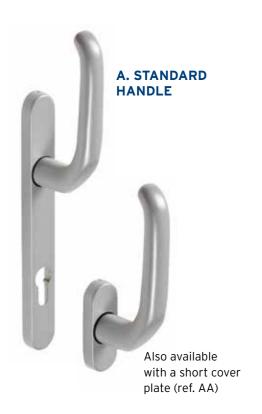

|          |    |   |







ACCESSORIES

C. CYLINDER COVER separate cylinder cover available for all

door handles of Horizon

## 2.3.3. SHIELD Handles for cylinder operated locks



A. ROUNDED GRIP - ROUND MODEL



**B. ROUNDED GRIP** - U MODEL



C. ROUNDED GRIP - STRAIGHT MODEL



D. RECESSED HANDLE

|   |                            | X | 1 |   |   |   |   | 4 |   | ************************************** |  |
|---|----------------------------|---|---|---|---|---|---|---|---|----------------------------------------|--|
| Α | 061.7418.XX<br>061.7417.XX |   | ✓ | 1 | ✓ | ✓ |   | 1 | 1 |                                        |  |
| Α | 061.7419.XX<br>061.7417.XX | 1 |   | 1 | 1 | 1 |   | 1 | 1 |                                        |  |
| Α | 061.7420.XX<br>061.7417.XX |   | ✓ | 1 | 1 |   | 1 | 1 | 1 |