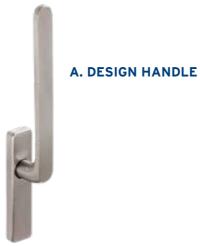

F  | 061.7148.PC |   | 1 | 1 | 1 | 1 | 1 |   |                                        | 1 |          |   |    |     |

<sup>\*</sup>Not suited for Folding Door with door elements

### 1.3. SLIDING DOORS



A. DESIGN **HANDLE** 

C. DESIGN

**HANDLE OFFSET** 



**B. COMFORT HANDLE** 

D. COMFORT

**HANDLE OFFSET** 



2-4-6 mm



**ACCESSORIES** 

E. PZ CYLINDER COVER

separate cylinder cover available with PuRity design in different dimensions and cylinder types

RZ Cylinder cover (ref. EE)



161.7226.--161.7124.PC 161.7100.PC

B 161.7226.--

С

Ε

161.7124.PC

161.7110.PC

161.7226.--161.7124.PC 161.7101.PC

161.7226.--

161.7124.PC 161.7111.PC

061.7147.PC

061.7148.PC

E 061.7146.PC

EE 061.7127.PC EE 061.7128.PC

EE 061.7129.PC



1

1

1



1

1

1



### 1.4. LIFT AND SLIDE DOORS



**B. COMFORT HANDLE** 



A. REDUCED HANDLE

C. RECESSED HANDLE

|   |             | X |   | <b>=</b> |   |   | $\Box$ | 4 | \$\hat{\chi} |   | <b>Ø</b> | ** | <b>₹</b> * |
|---|-------------|---|---|----------|---|---|--------|---|--------------|---|----------|----|------------|
| Α | 061.7105.PC |   | 1 | 1        | 1 | 1 | 1      |   |              | 1 |          |    |            |
| Α | 061.7106.PC | ✓ |   | 1        | 1 | 1 | 1      |   |              | 1 |          |    |            |
| В | 061.7115.PC |   | 1 | 1        | 1 | 1 | 1      |   |              | 1 |          |    |            |
| В | 061.7116.PC | 1 |   | 1        | 1 | 1 | 1      |   |              | 1 |          |    |            |
| С | 061.7112.PC | ✓ |   | ✓        | 1 | 1 | 1      |   |              | 1 |