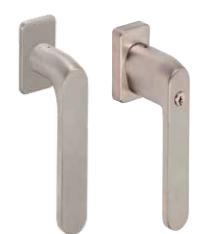

#### A. DESIGN HANDLE

Also available with built-in cylinder lock (ref. AA)

#### **B. COMFORT HANDLE**

Also available with built-in cylinder lock (ref. BB)

A 161.7126.--

161.7124.PC 161.7100.PC AA 161.7103.PC AA 161.7104.PC

161.7126.--

BB 161.7114.PC C 061.7137.PC D 161.7126.--161.7124.PC 161.7101.PC E 161.7126.--