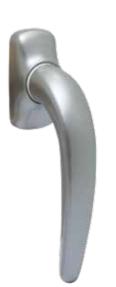

#### **B. COMFORT HANDLE**

Also available with built-in cylinder lock (ref. BB)

A 161.7126.--

161.7124.PC 161.7100.PC AA 161.7103.PC AA 161.7104.PC

161.7126.--

BB 161.7114.PC C 061.7137.PC D 161.7126.--161.7124.PC 161.7101.PC E 161.7126.--