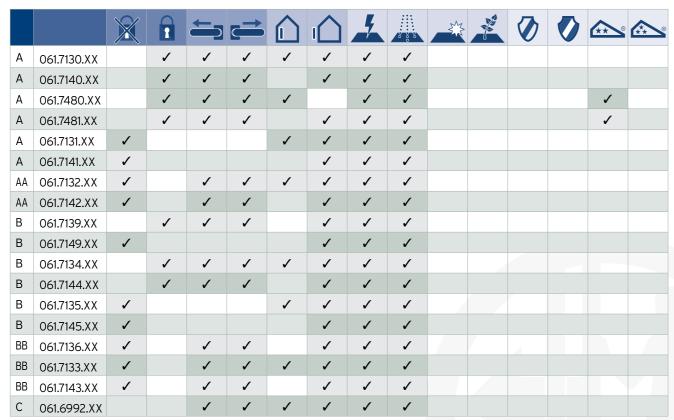

### 1.5. FOLDING DOORS

PuRity window configurations can be applied on the CF range of folding window elements.

See windows section for full overview (page 4)

PuRity door configurations can be applied in the CF range of folding door elements.

See doors section for full overview (page 6)

|   |             | X |   |   |   | $\Box$ | 4 | *** |   | <b>②</b> | <b>Ø</b> | <b>**</b> |  |
|---|-------------|---|---|---|---|--------|---|-----|---|----------|----------|-----------|--|
| Α | 061.7138.PC | 1 | 1 | 1 | 1 | 1      |   |     | ✓ |          |          |           |  |