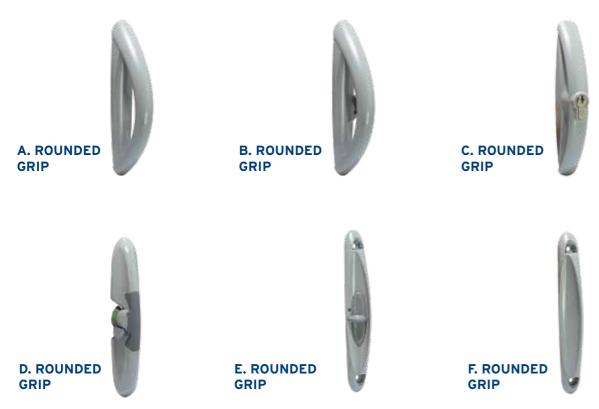

#### A. DESIGN HANDLE

Also available with built-in cylinder lock (ref. AA)

#### **B. COMFORT HANDLE**

Also available with built-in cylinder lock (ref. BB)

A 161.7126.--

161.7124.PC 161.7100.PC AA 161.7103.PC AA 161.7104.PC

161.7126.--

BB 161.7114.PC C 061.7137.PC D 161.7126.--161.7124.PC 161.7101.PC E 161.7126.--

### C. REDUCED HANDLE

### D. DESIGN HANDLE OFFSET

3 REYNAERS

#### E. COMFORT HANDLE OFFSET