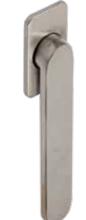

| 1 | 1 | 1      |   |              | 1 |          |    |            |
| Α | 061.7106.PC | ✓ |   | 1        | 1 | 1 | 1      |   |              | 1 |          |    |            |
| В | 061.7115.PC |   | 1 | 1        | 1 | 1 | 1      |   |              | 1 |          |    |            |
| В | 061.7116.PC | 1 |   | 1        | 1 | 1 | 1      |   |              | 1 |          |    |            |
| С | 061.7112.PC | ✓ |   | ✓        | 1 | 1 | 1      |   |              | 1 |          |    |            |



### 1.5. FOLDING DOORS

PuRity window configurations can be applied on the CF range of folding window elements.

See windows section for full overview (page 4)

PuRity door configurations can be applied in the CF range of folding door elements.

See doors section for full overview (page 6)



|   |             | X |   |   |   | $\Box$ | 4 | *** |   | <b>②</b> | <b>Ø</b> | <b>**</b> |  |
|---|-------------|---|---|---|---|--------|---|-----|---|----------|----------|-----------|--|
| Α | 061.7138.PC | 1 | 1 | 1 | 1 | 1      |   |     | ✓ |          |          |           |  |





### **TOUCH**

Touch handles exude true elegance and fit into any type of architecture. Create an aesthetic look with this minimalist timeless design, tailored to the needs of contemporary living, without sacrificing ease of use.





### **HORIZON**

Horizon is a very modern handle in the Reynaers range. The sleek design makes it ideal in combination with any type of window or door. The handle is characterised by the horizontal detail which gives it a very special effect.





### **SHIELD**

Shield