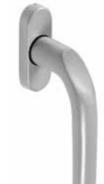

|---|---|---|---|-----|----------|----------|------------|---|
| Α  | 060.6455.XX | ✓ |   | ✓ | 1 | 1 | 1 | 1 |     |          |          |            |   |
| Α  | 060.6456.XX | ✓ |   | ✓ | ✓ | 1 | 1 | 1 |     |          |          |            |   |
| В  | 060.6450.PA | ✓ |   | ✓ | ✓ | 1 |   | 1 |     |          |          |            |   |
| В  | 060.6451.XX | ✓ |   | ✓ | ✓ | 1 | 1 | 1 |     |          |          |            |   |
| BB | 060.6452.XX |   | 1 | ✓ | ✓ | 1 | 1 | 1 |     | ✓        |          | ✓          | ✓ |
| BB | 060.6453.XX |   | 1 | 1 |   | 1 | 1 | 1 |     |          |          |            |   |
| BB | 060.6454.XX |   | 1 |   | ✓ | 1 | 1 | 1 |     |          |          |            |   |





### A. STANDARD HANDLE

Also available or CF and outward opening windows



### B. ROSELESS HANDLE

Also available with built-in cylinder lock (ref. BB)



|    |             | X |   |   |   |   | 4 |   | ₹\\\\\\\\\\\\\\\\\\\\\\\\\\\\\\\\\\\\ | <b>Ø</b> | <b>Ø</b> | *** | <b>₹</b> * |
|----|-------------|---|---|---|---|---|---|---|---------------------------------------|----------|----------|-----|------------|
| Α  | 061.6451.XX | ✓ |   | ✓ | 1 | 1 | ✓ | ✓ |                                       |          |          |     |            |
| Α  | 060.6543.XX | ✓ |   | ✓ | 1 | 1 | 1 | 1 |                                       |          |          |     |            |
| В  | 061.6453.PA | ✓ |   | 1 | 1 | 1 |   | 1 |                                       |          |          |     |            |
| ВВ | 061.6454.XX |   | 1 | 1 | 1 | 1 | 1 | 1 |