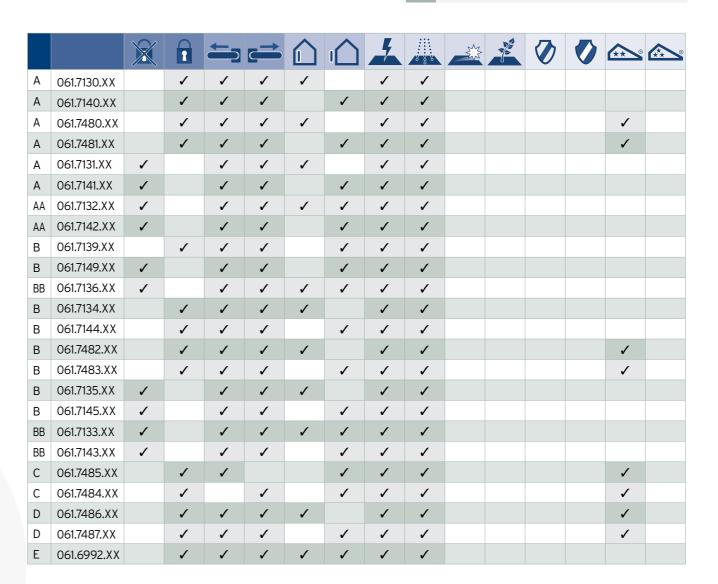

### F. PZ CYLINDER COVER

cover plate (ref. DD)

separate cylinder cover available with PuRity design in different dimensions and cylinder types

| A 161.7125 161.7100.PC AA 161.7369.PC AA 161.7369.PC AA 161.7370.PC 161.7100.PC AA 161.7370.PC 161.7100.PC B 161.7124.PC 161.7100.PC B 161.7369.PC 161.7100.PC B 161.7369.PC 161.7100.PC C* 161.7369.PC C* 161.7369.P |    |             |   |   |   |   |   |   |   |                                        |   |          |   |    |     |
|-----------------------------------------------------------------------------------------------------------------------------------------------------------------------------------------------------------------------------------------------------------------------------------------------------------------------------------------------------------------------------------------------------------------------------------------------------------------------------------------------------------------------------------------------------------------------------------------------------------------------------------------------------------------------------------------------------------------------------------------------------------------------------------------------------------------------------------------------------------------------------------------------------------------------------------------------------------------------------------------------------------------------------------------------------------------------------------------------------------------------------------------------------------------------------------------------------------------------------------------------------------------------------------------------------------------------------------------------------------------------------------------------------------------------------------------------------------------------------------------------------------------------------------------------------------------------------------------------------------------------------------------------------------------------------------------------------------------------------------------------------------------------------------------------------------------------------------------------------------------------------------------------------------------------------------------------------------------------------------------------------------------------------------------------------------------------------------------------------------------------------|----|-------------|---|---|---|---|---|---|---|----------------------------------------|---|----------|---|----|-----|
| 161.7124.PC   161.7369.PC                                                                                                                                                                                                                                                                                                                                                                                                                                                                                                                                                                                                                                                                                                                                                                                                                                                                                                                                                                                                                                                                                                                                                                                                                                                                                                                                                                                                                                                                                                                                                                                                                                                                                                                                                                                                                                                                                                                                                                                                                                                                                                   |    |             | X |   |   |   |   |   | 4 | ************************************** |   | <b>Ø</b> |   | ** | *** |
| 161.7100.PC                                                                                                                                                                                                                                                                                                                                                                                                                                                                                                                                                                                                                                                                                                                                                                                                                                                                                                                                                                                                                                                                                                                                                                                                                                                                                                                                                                                                                                                                                                                                                                                                                                                                                                                                                                                                                                                                                                                                                                                                                                                                                                                 | А  | 161.7124.PC | 1 |   | 1 | • | 1 | 1 |   |                                        | ✓ |          |   |    |     |
| 161/710.PC                                                                                                                                                                                                                                                                                                                                                                                                                                                                                                                                                                                                                                                                                                                                                                                                                                                                                                                                                                                                                                                                                                                                                                                                                                                                                                                                                                                                                                                                                                                                                                                                                                                                                                                                                                                                                                                                                                                                                                                                                                                                                                                  | AA |             |   | 1 | 1 |   | 1 | 1 |   |                                        | 1 | 1        | 1 | 1  | 1   |
| 161.7124.PC   161.7369.PC                                                                                                                                                                                                                                                                                                                                                                                                                                                                                                                                                                                                                                                                                                                                                                                                                                                                                                                                                                                                                                                                                                                                                                                                                                                                                                                                                                                                                                                                                                                                                                                                                                                                                                                                                                                                                                                                                                                                                                                                                                                                                                   | AA |             |   | 1 |   | 1 | 1 | 1 |   |                                        | ✓ | ✓        | 1 | 1  | ✓   |
| 161.7110.PC                                                                                                                                                                                                                                                                                                                                                                                                                                                                                                                                                                                                                                                                                                                                                                                                                                                                                                                                                                                                                                                                                                                                                                                                                                                                                                                                                                                                                                                                                                                                                                                                                                                                                                                                                                                                                                                                                                                                                                                                                                                                                                                 | В  | 161.7124.PC | 1 |   | 1 | 1 | 1 | 1 |   |                                        | ✓ |          |   |    |     |
| 161.7110.PC                                                                                                                                                                                                                                                                                                                                                                                                                                                                                                                                                                                                                                                                                                                                                                                                                                                                                                                                                                                                                                                                                                                                                                                                                                                                                                                                                                                                                                                                                                                                                                                                                                                                                                                                                                                                                                                                                                                                                                                                                                                                                                                 | BB |             |   | 1 | 1 |   | 1 | 1 |   |                                        | 1 | 1        | ✓ | 1  | ✓   |
| C* 161.7364.PC                                                                                                                                                                                                                                                                                                                                                                                                                                                                                                                                                                                                                                                                                                                                                                                                                                                                                                                                                                                                                                                                                                                                                                                                                                                                                                                                                                                                                                                                                                                                                                                                                                                                                                                                                                                                                                                                                                                                                                                                                                                                                                              | BB |             |   | 1 |   | ✓ | 1 | 1 |   |                                        | 1 | ✓        | 1 | 1  | ✓   |
| D 161.7125 161.7101.PC  DD 161.7369.PC 161.7101.PC  DD 161.7370.PC 161.7101.PC  E 161.7124.PC 161.7111.PC  E 161.7369.PC 161.7111.PC  F 061.7146.PC  V V V V V V V V V V V V V V V V V V V                                                                                                                                                                                                                                                                                                                                                                                                                                                                                                                                                                                                                                                                                                                                                                                                                                                                                                                                                                                                                                                                                                                                                                                                                                                                                                                                                                                                                                                                                                                                                                                                                                                                                                                                                                                                                                                                                                                                  | C* | 161.7363.PC | 1 |   | 1 | 1 | 1 | 1 |   |                                        | 1 |          |   |    |     |
| 161.7124.PC       161.7369.PC       ✓       ✓       ✓       ✓       ✓       ✓       ✓       ✓       ✓       ✓       ✓       ✓       ✓       ✓       ✓       ✓       ✓       ✓       ✓       ✓       ✓       ✓       ✓       ✓       ✓       ✓       ✓       ✓       ✓       ✓       ✓       ✓       ✓       ✓       ✓       ✓       ✓       ✓       ✓       ✓       ✓       ✓       ✓       ✓       ✓       ✓       ✓       ✓       ✓       ✓       ✓       ✓       ✓       ✓       ✓       ✓       ✓       ✓       ✓       ✓       ✓       ✓       ✓       ✓       ✓       ✓       ✓       ✓       ✓       ✓       ✓       ✓       ✓       ✓       ✓       ✓       ✓       ✓       ✓       ✓       ✓       ✓       ✓       ✓       ✓       ✓       ✓       ✓       ✓       ✓       ✓       ✓       ✓       ✓       ✓       ✓       ✓       ✓       ✓       ✓       ✓       ✓       ✓       ✓       ✓       ✓       ✓       ✓       ✓       ✓       ✓       ✓       ✓       ✓       ✓       ✓                                                                                                                                                                                                                                                                                                                                                                                                                                                                                                                                                                                                                                                                                                                                                                                                                                                                                                                                                                                                                                                                                                                               | C* | 161.7364.PC | 1 |   | 1 | 1 | 1 | 1 |   |                                        | 1 |          |   |    |     |
| 161.7101.PC                                                                                                                                                                                                                                                                                                                                                                                                                                                                                                                                                                                                                                                                                                                                                                                                                                                                                                                                                                                                                                                                                                                                                                                                                                                                                                                                                                                                                                                                                                                                                                                                                                                                                                                                                                                                                                                                                                                                                                                                                                                                                                                 | D  | 161.7124.PC | 1 |   | 1 | 1 | 1 | 1 |   |                                        | ✓ |          |   |    |     |
| 161.7101.PC                                                                                                                                                                                                                                                                                                                                                                                                                                                                                                                                                                                                                                                                                                                                                                                                                                                                                                                                                                                                                                                                                                                                                                                                                                                                                                                                                                                                                                                                                                                                                                                                                                                                                                                                                                                                                                                                                                                                                                                                                                                                                                                 | DD |             |   | 1 | 1 |   | 1 | 1 |   |                                        | 1 | ✓        | 1 | 1  | 1   |
| 161.7124.PC       161.7111.PC         E       161.7369.PC         161.7111.PC       ✓         E       161.7370.PC         161.7111.PC       ✓         F       061.7146.PC         F       061.7147.PC                                                                                                                                                                                                                                                                                                                                                                                                                                                                                                                                                                                                                                                                                                                                                                                                                                                                                                                                                                                                                                                                                                                                                                                                                                                                                                                                                                                                                                                                                                                                                                                                                                                                                                                                                                                                                                                                                                                       | DD |             |   | 1 |   | 1 | 1 | 1 |   |                                        | ✓ | 1        | 1 | 1  | ✓   |
| 161.7111.PC       Image: Control of the c                                      | E  | 161.7124.PC | 1 |   | 1 | 1 | 1 | 1 |   |                                        | 1 |          |   |    |     |
| 161.7111.PC  F 061.7146.PC  V V V V V V V V V V V V V V V V V V V                                                                                                                                                                                                                                                                                                                                                                                                                                                                                                                                                                                                                                                                                                                                                                                                                                                                                                                                                                                                                                                                                                                                                                                                                                                                                                                                                                                                                                                                                                                                                                                                                                                                                                                                                                                                                                                                                                                                                                                                                                                           | E  |             |   | 1 | 1 |   | 1 | 1 |   |                                        | 1 | 1        | 1 | 1  | 1   |
| F 061.7147.PC                                                                                                                                                                                                                                                                                                                                                                                                                                                                                                                                                                                                                                                                                                                                                                                                                                                                                                                                                                                                                                                                                                                                                                                                                                                                                                                                                                                                                                                                                                                                                                                                                                                                                                                                                                                                                                                                                                                                                                                                                                                                                                               | E  |             |   | 1 |   | 1 | 1 | 1 |   |                                        | 1 | ✓        | ✓ | 1  | 1   |
|                                                                                                                                                                                                                                                                                                                                                                                                                                                                                                                                                                                                                                                                                                                                                                                                                                                                                                                                                                                                                                                                                                                                                                                                                                                                                                                                                                                                                                                                                                                                                                                                                                                                                                                                                                                                                                                                                                                                                                                                                                                                                                                             | F  | 061.7146.PC |   | 1 | 1 | 1 | 1 | 1 |   |                                        | 1 |          |   |    |     |
| F 061.7148.PC                                                                                                                                                                                                                                                                                                                                                                                                                                                                                                                                                                                                                                                                                                                                                                                                                                                                                                                                                                                                                                                                                                                                                                                                                                                                                                                                                                                                                                                                                                                                                                                                                                                                                                                                                                                                                                                                                                                                                                                                                                                                                                               | F  | 061.7147.PC |   | 1 | 1 | 1 | 1 | 1 |   |                                        | ✓ |          |   |    |     |
|                                                                                                                                                                                                                                                                                                                                                                                                                                                                                                                                                                                                                                                                                                                                                                                                                                                                                                                                                                                                                                                                                                                                                                                                                                                                                                                                                                                                                                                                                                                                                                                                                                                                                                                                                                                                                                                                                                                                                                                                                                                                                                                             | F  | 061.7148.PC |   | 1 | 1 | 1 | 1 | 1 |   |                                        | 1 |          |   |    |     |