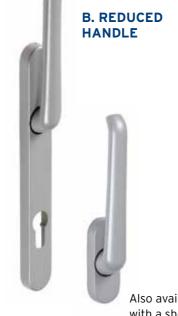

#### **B. COMFORT HANDLE**

Also available with built-in cylinder lock (ref. BB)

A 161.7126.--

161.7124.PC 161.7100.PC AA 161.7103.PC AA 161.7104.PC

161.7126.--

BB 161.7114.PC C 061.7137.PC D 161.7126.--161.7124.PC 161.7101.PC E 161.7126.--