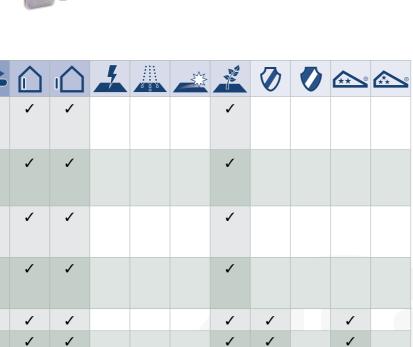

### F. PZ CYLINDER COVER

cover plate (ref. DD)

separate cylinder cover available with PuRity design in different dimensions and cylinder types

| A 161.7125 161.7100.PC AA 161.7369.PC AA 161.7369.PC AA 161.7370.PC 161.7100.PC AA 161.7370.PC 161.7100.PC B 161.7124.PC 161.7100.PC B 161.7369.PC 161.7100.PC B 161.7369.PC 161.7100.PC C* 161.7369.PC C* 161.7369.P |    |             |   |   |   |   |   |   |   |                                        |   |          |   |    |     |
|-----------------------------------------------------------------------------------------------------------------------------------------------------------------------------------------------------------------------------------------------------------------------------------------------------------------------------------------------------------------------------------------------------------------------------------------------------------------------------------------------------------------------------------------------------------------------------------------------------------------------------------------------------------------------------------------------------------------------------------------------------------------------------------------------------------------------------------------------------------------------------------------------------------------------------------------------------------------------------------------------------------------------------------------------------------------------------------------------------------------------------------------------------------------------------------------------------------------------------------------------------------------------------------------------------------------------------------------------------------------------------------------------------------------------------------------------------------------------------------------------------------------------------------------------------------------------------------------------------------------------------------------------------------------------------------------------------------------------------------------------------------------------------------------------------------------------------------------------------------------------------------------------------------------------------------------------------------------------------------------------------------------------------------------------------------------------------------------------------------------------------|----|-------------|---|---|---|---|---|---|---|----------------------------------------|---|----------|---|----|-----|
| 161.7124.PC   161.7369.PC                                                                                                                                                                                                                                                                                                                                                                                                                                                                                                                                                                                                                                                                                                                                                                                                                                                                                                                                                                                                                                                                                                                                                                                                                                                                                                                                                                                                                                                                                                                                                                                                                                                                                                                                                                                                                                                                                                                                                                                                                                                                                                   |    |             | X |   |   |   |   |   | 4 | ************************************** |   | <b>Ø</b> |   | ** | *** |
| 161.7100.PC                                                                                                                                                                                                                                                                                                                                                                                                                                                                                                                                                                                                                                                                                                                                                                                                                                                                                                                                                                                                                                                                                                                                                                                                                                                                                                                                                                                                                                                                                                                                                                                                                                                                                                                                                                                                                                                                                                                                                                                                                                                                                                                 | А  | 161.7124.PC | 1 |   | 1 | • | 1 | 1 |   |                                        | ✓ |          |   |    |     |
| 161/710.PC                                                                                                                                                                                                                                                                                                                                                                                                                                                                                                                                                                                                                                                                                                                                                                                                                                                                                                                                                                                                                                                                                                                                                                                                                                                                                                                                                                                                                                                                                                                                                                                                                                                                                                                                                                                                                                                                                                                                                                                                                                                                                                                  | AA |             |   | 1 | 1 |   | 1 | 1 |   |                                        | 1 | 1        | 1 | 1  | 1   |
| 161.7124.PC   161.7369.PC                                                                                                                                                                                                                                                                                                                                                                                                                                                                                                                                                                                                                                                                                                                                                                                                                                                                                                                                                                                                                                                                                                                                                                                                                                                                                                                                                                                                                                                                                                                                                                                                                                                                                                                                                                                                                                                                                                                                                                                                                                                                                                   | AA |             |   | 1 |   | 1 | 1 | 1 |   |                                        | ✓ | ✓        | 1 | 1  | ✓   |
| 161.7110.PC                                                                                                                                                                                                                                                                                                                                                                                                                                                                                                                                                                                                                                                                                                                                                                                                                                                                                                                                                                                                                                                                                                                                                                                                                                                                                                                                                                                                                                                                                                                                                                                                                                                                                                                                                                                                                                                                                                                                                                                                                                                                                                                 | В  | 161.7124.PC | 1 |   | 1 | 1 | 1 | 1 |   |                                        | ✓ |          |   |    |     |
| 161.7110.PC                                                                                                                                                                                                                                                                                                                                                                                                                                                                                                                                                                                                                                                                                                                                                                                                                                                                                                                                                                                                                                                                                                                                                                                                                                                                                                                                                                                                                                                                                                                                                                                                                                                                                                                                                                                                                                                                                                                                                                                                                                                                                                                 | BB |             |   | 1 | 1 |   | 1 | 1 |   |                                        | 1 | 1        | ✓ | 1  | ✓   |
| C* 161.7364.PC                                                                                                                                                                                                                                                                                                                                                                                                                                                                                                                                                                                                                                                                                                                                                                                                                                                                                                                                                                                                                                                                                                                                                                                                                                                                                                                                                                                                                                                                                                                                                                                                                                                                                                                                                                                                                                                                                                                                                                                                                                                                                                              | BB |             |   | 1 |   | ✓ | 1 | 1 |   |                                        | 1 | ✓        | 1 | 1  | ✓   |
| D 161.7125 161.7101.PC  DD 161.7369.PC 161.7101.PC  DD 161.7370.PC 161.7101.PC  E 161.7124.PC 161.7111.PC  E 161.7369.PC 161.7111.PC  F 061.7146.PC  V V V V V V V V V V V V V V V V V V V                                                                                                                                                                                                                                                                                                                                                                                                                                                                                                                                                                                                                                                                                                                                                                                                                                                                                                                                                                                                                                                                                                                                                                                                                                                                                                                                                                                                                                                                                                                                                                                                                                                                                                                                                                                                                                                                                                                                  | C* | 161.7363.PC | 1 |   | 1 | 1 | 1 | 1 |   |                                        | 1 |          |   |    |     |
| 161.7124.PC       161.7369.PC       ✓       ✓       ✓       ✓       ✓       ✓       ✓       ✓       ✓       ✓       ✓       ✓       ✓       ✓       ✓       ✓       ✓       ✓       ✓       ✓       ✓       ✓       ✓       ✓       ✓       ✓       ✓       ✓       ✓       ✓       ✓       ✓       ✓       ✓       ✓       ✓       ✓       ✓       ✓       ✓       ✓       ✓       ✓       ✓       ✓       ✓       ✓       ✓       ✓       ✓       ✓       ✓       ✓       ✓       ✓       ✓       ✓       ✓       ✓       ✓       ✓       ✓       ✓       ✓       ✓       ✓       ✓       ✓       ✓       ✓       ✓       ✓       ✓       ✓       ✓       ✓       ✓       ✓       ✓       ✓       ✓       ✓       ✓       ✓       ✓       ✓       ✓       ✓       ✓       ✓       ✓       ✓       ✓       ✓       ✓       ✓       ✓       ✓       ✓       ✓       ✓       ✓       ✓       ✓       ✓       ✓       ✓       ✓       ✓       ✓       ✓       ✓       ✓       ✓       ✓       ✓                                                                                                                                                                                                                                                                                                                                                                                                                                                                                                                                                                                                                                                                                                                                                                                                                                                                                                                                                                                                                                                                                                                               | C* | 161.7364.PC | 1 |   | 1 | 1 | 1 | 1 |   |                                        | 1 |          |   |    |     |
| 161.7101.PC                                                                                                                                                                                                                                                                                                                                                                                                                                                                                                                                                                                                                                                                                                                                                                                                                                                                                                                                                                                                                                                                                                                                                                                                                                                                                                                                                                                                                                                                                                                                                                                                                                                                                                                                                                                                                                                                                                                                                                                                                                                                                                                 | D  | 161.7124.PC | 1 |   | 1 | 1 | 1 | 1 |   |                                        | ✓ |          |   |    |     |
| 161.7101.PC                                                                                                                                                                                                                                                                                                                                                                                                                                                                                                                                                                                                                                                                                                                                                                                                                                                                                                                                                                                                                                                                                                                                                                                                                                                                                                                                                                                                                                                                                                                                                                                                                                                                                                                                                                                                                                                                                                                                                                                                                                                                                                                 | DD |             |   | 1 | 1 |   | 1 | 1 |   |                                        | 1 | ✓        | 1 | 1  | 1   |
| 161.7124.PC       161.7111.PC         E       161.7369.PC         161.7111.PC       ✓         E       161.7370.PC         161.7111.PC       ✓         F       061.7146.PC         F       061.7147.PC                                                                                                                                                                                                                                                                                                                                                                                                                                                                                                                                                                                                                                                                                                                                                                                                                                                                                                                                                                                                                                                                                                                                                                                                                                                                                                                                                                                                                                                                                                                                                                                                                                                                                                                                                                                                                                                                                                                       | DD |             |   | 1 |   | 1 | 1 | 1 |   |                                        | ✓ | 1        | 1 | 1  | ✓   |
| 161.7111.PC       Image: Control of the c                                      | E  | 161.7124.PC | 1 |   | 1 | 1 | 1 | 1 |   |                                        | 1 |          |   |    |     |
| 161.7111.PC  F 061.7146.PC  V V V V V V V V V V V V V V V V V V V                                                                                                                                                                                                                                                                                                                                                                                                                                                                                                                                                                                                                                                                                                                                                                                                                                                                                                                                                                                                                                                                                                                                                                                                                                                                                                                                                                                                                                                                                                                                                                                                                                                                                                                                                                                                                                                                                                                                                                                                                                                           | E  |             |   | 1 | 1 |   | 1 | 1 |   |                                        | 1 | 1        | 1 | 1  | 1   |
| F 061.7147.PC                                                                                                                                                                                                                                                                                                                                                                                                                                                                                                                                                                                                                                                                                                                                                                                                                                                                                                                                                                                                                                                                                                                                                                                                                                                                                                                                                                                                                                                                                                                                                                                                                                                                                                                                                                                                                                                                                                                                                                                                                                                                                                               | E  |             |   | 1 |   | 1 | 1 | 1 |   |                                        | 1 | ✓        | ✓ | 1  | 1   |
|                                                                                                                                                                                                                                                                                                                                                                                                                                                                                                                                                                                                                                                                                                                                                                                                                                                                                                                                                                                                                                                                                                                                                                                                                                                                                                                                                                                                                                                                                                                                                                                                                                                                                                                                                                                                                                                                                                                                                                                                                                                                                                                             | F  | 061.7146.PC |   | 1 | 1 | 1 | 1 | 1 |   |                                        | 1 |          |   |    |     |
| F 061.7148.PC                                                                                                                                                                                                                                                                                                                                                                                                                                                                                                                                                                                                                                                                                                                                                                                                                                                                                                                                                                                                                                                                                                                                                                                                                                                                                                                                                                                                                                                                                                                                                                                                                                                                                                                                                                                                                                                                                                                                                                                                                                                                                                               | F  | 061.7147.PC |   | 1 | 1 | 1 | 1 | 1 |   |                                        | ✓ |          |   |    |     |
|                                                                                                                                                                                                                                                                                                                                                                                                                                                                                                                                                                                                                                                                                                                                                                                                                                                                                                                                                                                                                                                                                                                                                                                                                                                                                                                                                                                                                                                                                                                                                                                                                                                                                                                                                                                                                                                                                                                                                                                                                                                                                                                             | F  | 061.7148.PC |   | 1 | 1 | 1 | 1 | 1 |   |                                        | 1 |          |   |    |     |