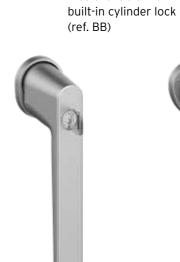

#### **B. COMFORT HANDLE**

Also available with built-in cylinder lock (ref. BB)

A 161.7126.--

161.7124.PC 161.7100.PC AA 161.7103.PC AA 161.7104.PC

161.7126.--

BB 161.7114.PC C 061.7137.PC D 161.7126.--161.7124.PC 161.7101.PC E 161.7126.--