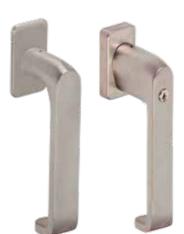

le handle!



### **DESIGN**

The PuRity range is fully adapted to the use- and design needs of constructors. The result is a minimal, classical and rational design that will give the Reynaers systems a unique touch.



### **INSTALLATION**

We also provide the handles with their own unique new-generation mechanism, named Cliq-Claq. This mechanism slides over the square spindle of the doors or windows, and then snaps into place. Consequently, it ensures stronger fixation and allows the handle to return to the perfect position.



### **PURITY COLOURS**

AVAILABLE COLOURS





Eclipse ref: BLMA







<sup>\*</sup>in collaboration with OpenTECH srl

/

/

✓

1

1 1 1

1

✓

/

/

/



#### A. DESIGN HANDLE



Also available with built-in cylinder lock (ref. AA)

#### **B. COMFORT HANDLE**



Also available with built-in cylinder lock (ref. BB)

A 161.7126.--

161.7124.PC 161.7100.PC AA 161.7103.PC AA 161.7104.PC

161.7126.--

BB 161.7114.PC C 061.7137.PC D 161.7126.--161.7124.PC 161.7101.PC E 161.7126.--

161.7124.PC 161.7110.PC BB 161.7113.PC

> 161.7124.PC 161.7111.PC

### C. REDUCED HANDLE



### D. DESIGN HANDLE OFFSET



3 REYNAERS

#### E. COMFORT HANDLE OFFSET







# 1.2. DOORS

#### A. DESIGN HANDLE





### **B. COMFORT HANDLE**





### C. REDUCED HANDLE



### D. DESIGN HANDLE OFFSET



### E. COMFORT HANDLE OFFSET





### F. PZ CYLINDER COVER

cover plate (ref. DD)

separate cylinder cover available with PuRity design in different dimensions and cylinder types

| A 161.7125 161.7100.PC AA 161.7369.PC AA 161.7369.PC AA 161.7370.PC 161.7100.PC AA 161.7370.PC 161