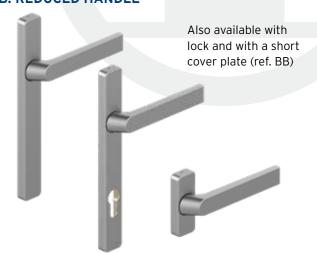

### C. REDUCED HANDLE

#### **B. COMFORT HANDLE**

Also available with built-in cylinder lock (ref. BB)

A 161.7126.--

161.7124.PC 161.7100.PC AA 161.7103.PC AA 161.7104.PC

161.7126.--

BB 161.7114.PC C 061.7137.PC D 161.7126.--161.7124.PC 161.7101.PC E 161.7126.--